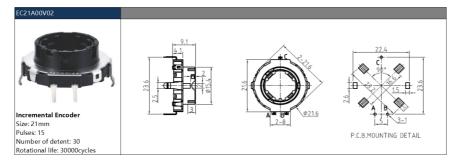

# **Product Specification**

Shaft Type: Hollow Shaft
Working Principle: Incremental
Size: 21mm
Operating Life: 30000cycles

Pulses: 15Detent: 30

• Highlight: 21mm Hollow Shaft Incremental Encoder,

 $\label{thm:condensate} \mbox{Hollow Shaft Incremental Encoder EC21}\,,$ 

# **EC21 Product Specifications**

| 1.Electrical Characteristics |                         |
|------------------------------|-------------------------|
| Rated voltage:               | DC 5V                   |
| Resolution:                  | 15pulses/360°           |
| Insulation resistance:       | 100MΩ Min at DC 250V    |
| Dielectric strength:         | 1 minute at AC300V      |
| Phase Difference:            | 15≥5.6ms                |
|                              |                         |
| 2.Mechanical Characteristics |                         |
| Total ratational angle:      | 360°(Endless)           |
| Detent torque:               | 5 30mN.m.(100 300gf.cm) |
|                              |                         |
| 3.Endurance Characteristics  |                         |
| Rotational life:             | 30,000cycles            |
| Operating temperature range: | -30°C to+80°C           |
| Storage temperature range:   | -40°C to+85°C           |
| t                            | *                       |