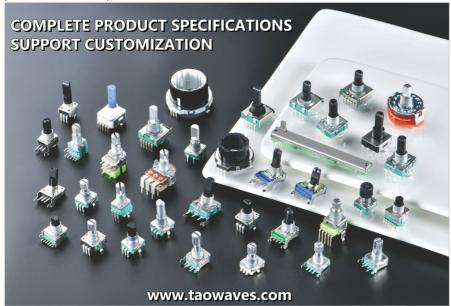

# **Product Specification**

Shaft Type: Hollow Shaft
Working Principle: Incremental
Size: 21mm
Operating Life: 30000cycles

Pulses: 15Detent: 30

• Highlight: 21mm Hollow Shaft Incremental Encoder,

 $\label{thm:condensate} \mbox{Hollow Shaft Incremental Encoder EC21}\,,$ 

# **EC21 Product Specifications**

| 1.Electrical Characteristics |                         |
|------------------------------|-------------------------|
| Rated voltage:               | DC 5V                   |
| Resolution:                  | 15pulses/360°           |
| Insulation resistance:       | 100MΩ Min at DC 250V    |
| Dielectric strength:         | 1 minute at AC300V      |
| Phase Difference:            | 15≥5.6ms                |
|                              |                         |
| 2.Mechanical Characteristics |                         |
| Total ratational angle:      | 360°(Endless)           |
| Detent torque:               | 5 30mN.m.(100 300gf.cm) |
|                              |                         |
| 3.Endurance Characteristics  |                         |
| Rotational life:             | 30,000cycles            |
| Operating temperature range: | -30°C to+80°C           |
| Storage temperature range:   | -40°C to+85°C           |
| t                            | *                       |