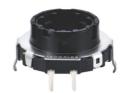

# 21mm Hollow Shaft Incremental Encoder Ring EC21 15pulses 360 Degree Rotary Encoder

# Hollow Shaft Incremental Encoder 21mm Ring Encoder EC21 15pulses/360°