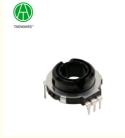

# Ring Encoder Hollow Shaft 25mm Rotary Encoder With Rotate Detent Feeling

# **Product Specification**

Shaft Type: Hollow ShaftSize: 25mmPulses: 10/20Deten: 20

Working Principle: IncrementalRotational Life: 30000cycles

Detent Torque: 3 15mN.m.(30 150gf.cm)
Resolution: 10/20pulses/360°

 Highlight: Ring Encoder Hollow Shaft, Encoder Hollow Shaft 25mm, 25mm Rotary Encoder