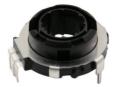

# Ring Encoder Hollow Shaft 25mm Rotary Encoder With Rotate Detent Feeling

# **Product Specification**

Shaft Type: Hollow ShaftSize: 25mmPulses: 10/20Deten: 20

Working Principle: IncrementalRotational Life: 30000cycles

Detent Torque: 3 15mN.m.(30 150gf.cm)
Resolution: 10/20pulses/360°

 Highlight: Ring Encoder Hollow Shaft, Encoder Hollow Shaft 25mm, 25mm Rotary Encoder