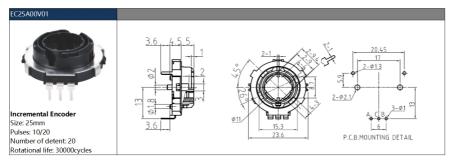

# **Product Specification**

Shaft Type: Hollow ShaftSize: 25mmPulses: 10/20Deten: 20

Working Principle: IncrementalRotational Life: 30000cycles

Detent Torque: 3 15mN.m.(30 150gf.cm)
Resolution: 10/20pulses/360°

# **EC25 Product Specifications**

| Rated voltage:               | DC 5V                  |
|------------------------------|------------------------|
| Resolution:                  | 10/20pulses/360°       |
| Insulation resistance:       | 100MΩ Min at DC 250V   |
| Dielectric strength:         | 1 minute at AC300V     |
| Phase Difference:            | 10≥8ms / 20≥4.0ms      |
| 2.Mechanical Characteristics |                        |
| Total ratational angle:      | 360°(Endless)          |
| Detent torque:               | 3 15mN.m.(30 150gf.cm) |
| 3.Endurance Characteristics  |                        |
| Rotational life:             | 30,000cycles           |
| Operating temperature range: | -30°C to+80°C          |
| Storage temperature range:   | -40°C to+85°C          |