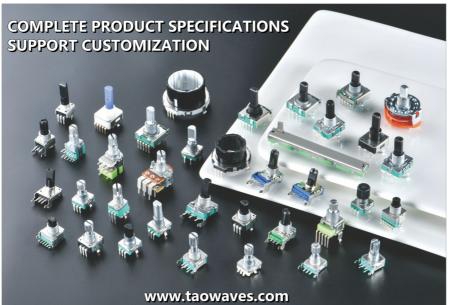

# 2.Do you support customization?

Yes, customization is supported, we need you to provide drawings, usage and requirements.