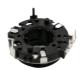

# Ring Encoder Hollow Shaft 25mm Rotary Encoder With Rotate Detent Feeling

# **Product Specification**

Shaft Type: Hollow ShaftSize: 25mmPulses: 10/20Deten: 20

Working Principle: IncrementalRotational Life: 30000cycles

Detent Torque: 3 15mN.m.(30 150gf.cm)
Resolution: 10/20pulses/360°

 Highlight: Ring Encoder Hollow Shaft, Encoder Hollow Shaft 25mm, 25mm Rotary Encoder