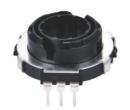

# Ring Encoder Hollow Shaft 25mm Rotary Encoder With Rotate Detent Feeling

# **Product Specification**

Shaft Type: Hollow ShaftSize: 25mmPulses: 10/20Deten: 20

Working Principle: IncrementalRotational Life: 30000cycles

Detent Torque: 3 15mN.m.(30 150gf.cm)
Resolution: 10/20pulses/360°

 Highlight: Ring Encoder Hollow Shaft, Encoder Hollow Shaft 25mm, 25mm Rotary Encoder