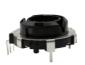

# Ring Encoder Hollow Shaft 25mm Rotary Encoder With Rotate Detent Feeling

# **Product Specification**

Shaft Type: Hollow ShaftSize: 25mmPulses: 10/20Deten: 20

Working Principle: IncrementalRotational Life: 30000cycles

Detent Torque: 3 15mN.m.(30 150gf.cm)
Resolution: 10/20pulses/360°