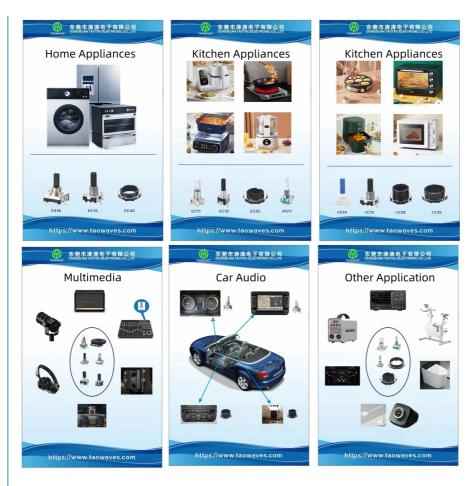

#### **Company Introduction**

Dongguan City Taotao Electronics Co., Ltd, was established in May 2014 and is now located at Weichang Road, Chashan Town, Dongguan City. It has 14,000 square meters of standard factory buildings and dormitories, whichhas beautiful environment and convenient transportation. We are a national high-tech enterprise which professional in designing, manufacturing and selling encoders, potentiometers, switches, sensors, and encoder smart modules The components are extensively utilized for white household electrical appliances, small home appliances, smart home appliances, car audio. bluetooth audio, multimedia audio, instrumentation, medical equipmentelectronic ciqarettes, computer peripheral communication equipment. aviation model aircraft and other fields.