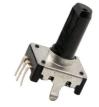

### More Images

#### 12mm Plastic Insulated Shaft Rotary Encoder Without Switch for Small Appliances