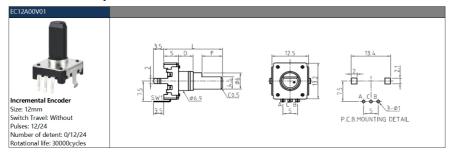

#### **Product Specification**

Shaft Type: Plastic Insulated Shaft

Size: 12mm
Pulses: 12/24
Detent: 0/12/24
Working Principle: Incremental
Life: 30000cycles
Supply Voltage: 5V DC

• Operating Temperature: -10°C To 70°C

#### **EC12 Product Specifications**

| DC 5V                                  |
|----------------------------------------|
| 12/24pulses/360°                       |
| 100MΩ Min at DC 250V                   |
| 1 minute at AC300V                     |
| 12≥6.7ms / 24≥3.4ms                    |
|                                        |
|                                        |
| 360°(Endless)                          |
| 3 15mN.m.(30 150gf.cm)                 |
| 0.7*L/30mm p-p Max(L: mounting height) |
| 8KG                                    |
|                                        |
|                                        |
| 30,000cycles                           |
| -30°C to+80°C                          |
| -40°C to+85°C                          |
|                                        |