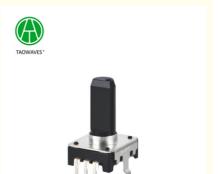

# 12mm Plastic Insulated Solid Rotary Shaft Encoder Without Switch For Small Appliances

#### **Product Specification**

Shaft Type: Plastic Insulated Shaft

Size: 12mm
Pulses: 12/24
Detent: 0/12/24
Working Principle: Incremental
Life: 30000cycles
Supply Voltage: 5V DC

• Operating Temperature: -10°C To 70°C

• Protection Level: IP65

• Highlight: solid shaft rotary encoder, rotary shaft encoder,

rotary encoder shaft