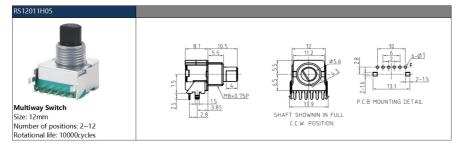

# **Product Specification**

Shaft Type: Plastic ShaftSize: 12mmSwitch: Not

Operating Life: 10000cyclesFactory Attributes: ODM

• Customized: Support Customization

• Positions: 2-12

Highlight: 12mm positions Switch,

# **RS12 Product Specifications**

| 1.Electrical Characteristics       |                      |
|------------------------------------|----------------------|
| Switch circuit and Number of pulse | 2 Poles,6 Sections   |
| Rated voltage:                     | DC 16V               |
| Maximum operating current:         | 0.3A                 |
| Insulation resistance:             | 100MΩ Min at DC 500V |
| Dielectric strength:               | 1 minute at AC 1300V |
| 2.Mechanical Characteristics       |                      |
| Changeover angle:                  | 30°±3°               |
| Rotational torque:                 | 100-800gf.cm         |
| Shaft wobble:                      | 0.7*L/30mm p-p Max   |
| Push-Pull Strength of shaft        | 10KG                 |
| End stop strength:                 | 6.0Kgf.cm Max        |
| 3.Endurance Characteristics        |                      |
| Rotational life:                   | 10,000cycles         |
| Operating temperature range:       | -20°C to+70°C        |
| Storage temperature range:         | -30°C to+80°C        |
|                                    |                      |