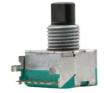

# Rotary Route Switch 12mm positions Switch 2 Poles 6 Sections Multiway Switch

# Multiway Switch Rotary Route Switch 12mm Positions Switch 2 Poles 6 Sections

# **Product Specification**

Shaft Type: Plastic ShaftSize: 12mmSwitch: Not

Operating Life: 10000cyclesFactory Attributes: ODM

• Customized: Support Customization

• Positions: 2-12

Highlight: 12mm positions Switch,