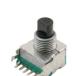

# Rotary Route Switch 12mm positions Switch 2 Poles 6 Sections Multiway Switch

# Multiway Switch Rotary Route Switch 12mm Positions Switch 2 Poles 6 Sections

# **Product Specification**

Shaft Type: Plastic ShaftSize: 12mmSwitch: Not

Operating Life: 10000cyclesFactory Attributes: ODM

• Customized: Support Customization

• Positions: 2-12

Highlight: 12mm positions Switch,