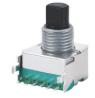

# Rotary Route Switch 12mm positions Switch 2 Poles 6 Sections Multiway Switch

# Multiway Switch Rotary Route Switch 12mm Positions Switch 2 Poles 6 Sections

# **Product Specification**

Shaft Type: Plastic ShaftSize: 12mmSwitch: Not

Operating Life: 10000cyclesFactory Attributes: ODM

• Customized: Support Customization

• Positions: 2-12

Highlight: 12mm positions Switch,