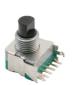

# Rotary Route Switch 12mm positions Switch 2 Poles 6 Sections Multiway Switch

# Multiway Switch Rotary Route Switch 12mm Positions Switch 2 Poles 6 Sections

# **Product Specification**

Shaft Type: Plastic ShaftSize: 12mmSwitch: Not

Operating Life: 10000cyclesFactory Attributes: ODM

• Customized: Support Customization

• Positions: 2-12

Highlight: 12mm positions Switch,