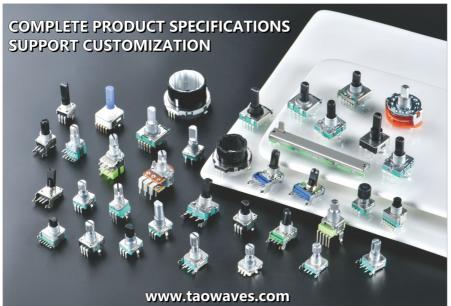

# **Product Specification**

Shaft Type: Plastic ShaftSize: 12mmSwitch: Not

Operating Life: 10000cyclesFactory Attributes: ODM

• Customized: Support Customization

• Positions: 2-12

Highlight: 12mm positions Switch,

#### ODM: