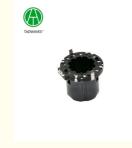

# High Precision 28mm 30mm Hollow Shaft Encoder Incremental Voltage Output Shafts

# **Product Specification**

Model NO.: EC28C30V01Installation Form: Axle Sleeve Type

Brand: TaowavesSpecification: 28mmTrademark: TAOWAVES

• Origin: China

Type: Rotary Encoder
 Working Principle: Incremental
 Readout Mode: Contact

Operating System: Contact Brush Type
 Signal Output: Voltage Output
 Axle Sleeve Type: Empty Type

Customization: Available | Customized Request
 Highlight: 28mm Hollow Shaft Encoder,

30mm hollow shaft encoder,