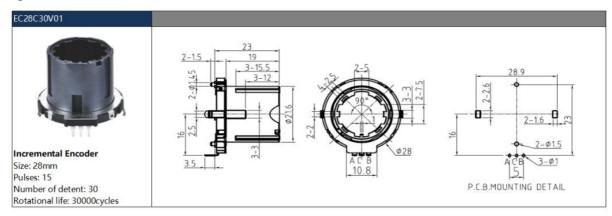

# **EC28 Series Product Specifications**

#### 1.Electrical Characteristics

Rated voltage: DC 5V

Resolution: 15pulses/360°

 $\begin{array}{ll} \mbox{Insulation resistance:} & 100 \mbox{M}\Omega \mbox{ Min at DC 250V} \\ \mbox{Dielectric strength:} & 1 \mbox{ minute at AC300V} \end{array}$ 

Phase Difference: 15≥5.6ms

#### 2.Mechanical Characteristics

Total ratational angle: 360°(Endless)

Detent torque: 5~25mN.m.(50~250gf.cm)

#### 3.Endurance Characteristics

Rotational life: 30,000cycles

Operating temperature range: -30°C to+80°C

Storage temperature range: -40°C to+85°C