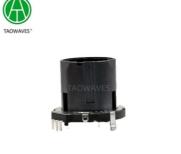

# High Precision 28mm 30mm Hollow Shaft Encoder Incremental Voltage Output Shafts

# **Product Specification**

Model NO.: EC28C30V01Installation Form: Axle Sleeve Type

Brand: TaowavesSpecification: 28mmTrademark: TAOWAVES

• Origin: China

Type: Rotary Encoder
 Working Principle: Incremental
 Readout Mode: Contact

Operating System: Contact Brush Type
 Signal Output: Voltage Output
 Axle Sleeve Type: Empty Type

Customization: Available | Customized Request
 Highlight: 28mm Hollow Shaft Encoder,

30mm hollow shaft encoder,