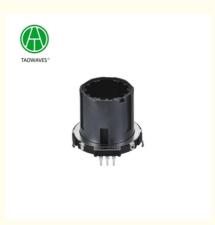

# High Precision 28mm 30mm Hollow Shaft Encoder Incremental Voltage Output Shafts

# **Product Specification**

Model NO.: EC28C30V01Installation Form: Axle Sleeve Type

Brand: TaowavesSpecification: 28mmTrademark: TAOWAVES

• Origin: China

Type: Rotary Encoder
 Working Principle: Incremental
 Readout Mode: Contact

Operating System: Contact Brush Type
 Signal Output: Voltage Output
 Axle Sleeve Type: Empty Type

Customization: Available | Customized Request
 Highlight: 28mm Hollow Shaft Encoder,

30mm hollow shaft encoder,