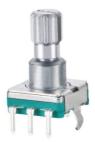

### 11mm Metal Shaft Incremental Digital Rotary Encoder

#### 11mm Metal shaft incremental rotary encoder

#### EC11A01V01

Type:Incremental Encoder

Size:11mm

Switch Travel: without/0.5mm

Pulses: 8/9/15/20

Number of detent: 0/16/18/20/30 Rotational life: 30,000cycles