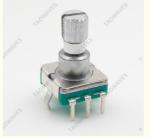

### 11mm Metal Shaft Incremental Digital Rotary Encoder

#### 11mm Metal shaft incremental rotary encoder

#### EC11A01V01

Type:Incremental Encoder

Size:11mm

Switch Travel: without/0.5mm

Pulses: 8/9/15/20

Number of detent: 0/16/18/20/30 Rotational life: 30,000cycles