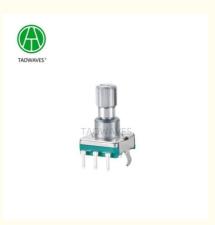

### 11mm Metal Shaft Incremental Digital Rotary Encoder

#### 11mm Metal shaft incremental rotary encoder

#### EC11A01V01

Type:Incremental Encoder

Size:11mm

Switch Travel: without/0.5mm

Pulses: 8/9/15/20

Number of detent: 0/16/18/20/30 Rotational life: 30,000cycles