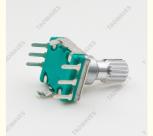

### 11mm Metal Shaft Incremental Digital Rotary Encoder

#### 11mm Metal shaft incremental rotary encoder

#### EC11A01V01

Type:Incremental Encoder

Size:11mm

Switch Travel: without/0.5mm

Pulses: 8/9/15/20

Number of detent: 0/16/18/20/30 Rotational life: 30,000cycles