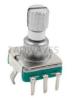

### 11mm Metal Shaft Incremental Digital Rotary Encoder

#### 11mm Metal shaft incremental rotary encoder

#### EC11A01V01

Type:Incremental Encoder

Size:11mm

Switch Travel: without/0.5mm

Pulses: 8/9/15/20

Number of detent: 0/16/18/20/30 Rotational life: 30,000cycles