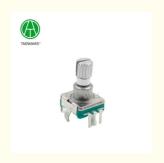

### 11mm Metal Shaft Incremental Digital Rotary Encoder

#### 11mm Metal shaft incremental rotary encoder

#### EC11A01V01

Type:Incremental Encoder

Size:11mm

Switch Travel: without/0.5mm

Pulses: 8/9/15/20

Number of detent: 0/16/18/20/30 Rotational life: 30,000cycles