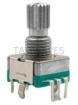

# Rotary Shaft Encoder Ec11 11mm Voltage Output Signal

# **Basic Information**



# **Product Specification**

Model NO.: EC11B01V01

Package:

• Installation Form: Axle Sleeve Type

• Brand: Taowaves

Axonia:

Transport Package: Carton
Specification: 11mm
Trademark: TAOWAVES

• Origin: China

Type: Rotary Encoder
 Working Principle: Incremental
 Readout Mode: Contact

Operating System: Contact Brush Type
 Signal Output: Voltage Output
 Axle Sleeve Type: Empty Type





# More Images















# **Product Description**

# 11mm Metal shaft incremental rotary encoder

# EC11B01V01

#### Incremental Encoder

Size: 11mm Switch Travel: 0.5mm Pulses: 8/9/15/20

Number of detent: 0/16/18/20/30 Rotational life: 30000cycles



# **EC11 Series Product Specifications**

# 1.Electrical Characteristics

Rated voltage: DC 5V

Resolution:8/9/15/20 pulses/ $360^\circ$ Insulation resistance:100MΩ Min at DC 250VDielectric strength:1 minute at AC300V

Phase Difference: 8≥10ms /9≥8.9ms / 15≥5.6ms / 20≥4.0ms

#### 2.Mechanical Characteristics

Total ratational angle: 360°(Endless)

Detent torque: 2~15mN.m.(20~150gf.cm)

Shaft wobble: 0.7\*L/30mm p-p Max(L: mounting height)

Push-Pull Strength of shaft 8KG

Operation fore of switch: 500±200gf

Travel of switch: 0.5±0.3