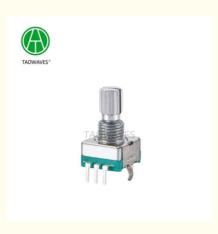

# Rotary Shaft Encoder Ec11 11mm Voltage Output Signal

# 11mm Metal shaft incremental rotary encoder

# EC11B01V01

#### Incremental Encoder

Size: 11mm Switch Travel: 0.5mm Pulses: 8/9/15/20

Number of detent: 0/16/18/20/30 Rotational life: 30000cycles