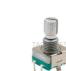

# Rotary Shaft Encoder Ec11 11mm Voltage Output Signal

# **Basic Information**



# **Product Specification**

Model NO.: EC11B01V01

Package:

• Installation Form: Axle Sleeve Type

• Brand: Taowaves

Axonia:

Transport Package: Carton
Specification: 11mm
Trademark: TAOWAVES

• Origin: China

Type: Rotary Encoder
 Working Principle: Incremental
 Readout Mode: Contact

Operating System: Contact Brush Type
 Signal Output: Voltage Output
 Axle Sleeve Type: Empty Type





# More Images















# **Product Description**

# 11mm Metal shaft incremental rotary encoder

# EC11B01V01

#### Incremental Encoder

Size: 11mm Switch Travel: 0.5mm Pulses: 8/9/15/20

Number of detent: 0/16/18/20/30 Rotational life: 30000cycles



# **EC11 Series Product Specifications**

# 1.Electrical Characteristics

Rated voltage: DC 5V

Resolution:8/9/15/20 pulses/ $360^\circ$ Insulation resistance:100MΩ Min at DC 250VDielectric strength:1 minute at AC300V

Phase Difference: 8≥10ms /9≥8.9ms / 15≥5.6ms / 20≥4.0ms

#### 2.Mechanical Characteristics

Total ratational angle: 360°(Endless)

Detent torque: 2~15mN.m.(20~150gf.cm)

Shaft wobble: 0.7\*L/30mm p-p Max(L: mounting height)

Push-Pull Strength of shaft 8KG

Operation fore of switch: 500±200gf

Travel of switch: 0.5±0.3 mm

# 3.Endurance Cha