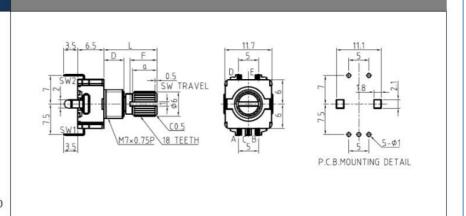

#### Incremental Encoder

Size: 11mm Switch Travel: 0.5mm Pulses: 8/9/15/20

Number of detent: 0/16/18/20/30 Rotational life: 30000cycles

# 1.Electrical Characteristics

Rated voltage: DC 5V

Resolution:8/9/15/20 pulses/ $360^\circ$ Insulation resistance:100MΩ Min at DC 250VDielectric strength:1 minute at AC300V

Phase Difference: 8≥10ms /9≥8.9ms / 15≥5.6ms / 20≥4.0ms

#### 2.Mechanical Characteristics

Total ratational angle: 360°(Endless)

Detent torque: 2~15mN.m.(20~150gf.cm)

Shaft wobble: 0.7\*L/30mm p-p Max(L: mounting height)

Push-Pull Strength of shaft 8KG

Operation fore of switch: 500±200gf

Travel of switch: 0.5±0.3 mm