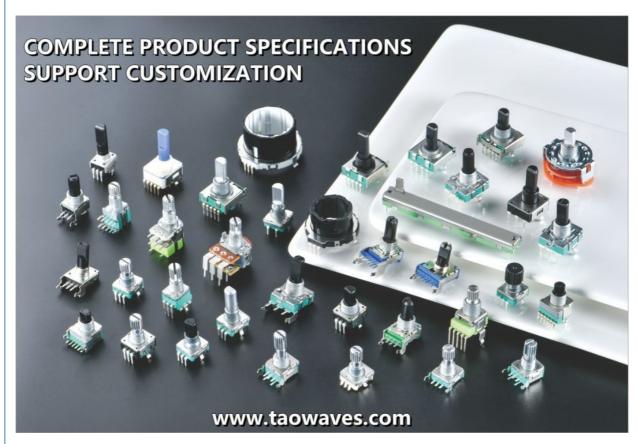

# Rotary Shaft Encoder Ec11 11mm Voltage Output Signal

# 11mm Metal shaft incremental rotary encoder

# EC11B01V01

#### 2.Do you support customization?

Yes, customization is supported, we need you to provide drawings, usage and requirements.