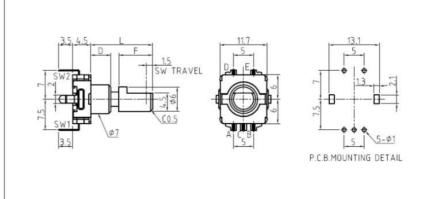

#### Incremental Encoder Size: 11mm Switch Travel: 1.5mm Pulses: 8/9/15/20

Pulses: 8/9/15/20 Number of detent: 0/16/18/20/30 Rotational life: 30000cycles

# EC11 Series Product Specifications

| T.Electrical Characteristics |                                       |
|------------------------------|---------------------------------------|
| Rated voltage:               | DC 5V                                 |
| Resolution:                  | 8/9/15/20pulses/360°                  |
| Insulation resistance:       | 100MΩ Min at DC 250V                  |
| Dielectric strength:         | 1 minute at AC300V                    |
| Phase Difference:            | 8≥10ms /9≥8.9ms / 15≥5.6ms / 20≥4.0ms |
|                              |                                       |

#### 2.Mechanical Characteristics

| Total ratational angle:     | 360°(Endless)                          |
|-----------------------------|----------------------------------------|
| Detent torque:              | 2~15mN.m.(20~150gf.cm)                 |
| Shaft wobble:               | 0.7*L/30mm p-p Max(L: mounting height) |
| Push-Pull Strength of shaft | 8KG                                    |
| Operation fore of switch:   | 500±200gf                              |
| Travel of switch:           | 1.5±0.5 mm                             |
|                             |                                        |