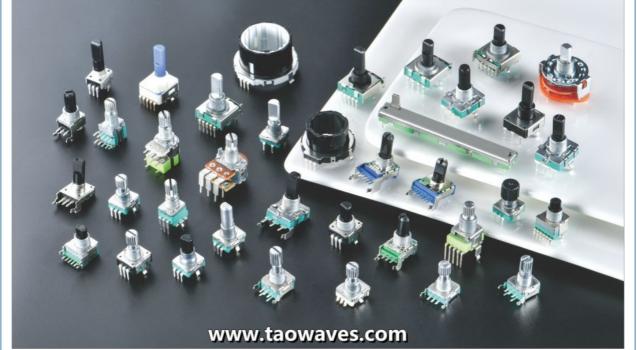

### 11mm Volume Control Encoder Metal Shaft Rotary Encoder

Dongguan Taotao Electronics Co., Ltd.

EC11A02V01

Taowaves

Carton

11mm TAOWAVES

China

Rotary Encoder

#### 11mm Metal shaft incremental rotary encoder

# EC11A02V01