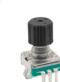

# Rotary Encoder With Push Button Knob Shaft Lagging Contact Brush Type Operating System

# 11mm Rotary Encoder Shaft Lagging With Push Button

# EC11A02V01

#### Incremental Encoder

Size: 11mm

Switch Travel: 1.5mm Pulses: 8/9/15/20

Number of detent: 0/16/18/20/30 Rotational life: 30000cycles