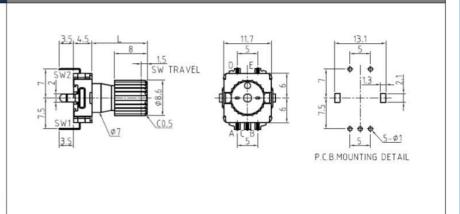

#### Incremental Encoder

Size: 11mm

Switch Travel: 1.5mm Pulses: 8/9/15/20

Number of detent: 0/16/18/20/30 Rotational life: 30000cycles

#### 1.Electrical Characteristics

Rated voltage: DC 5V

Resolution:8/9/15/20 pulses/ $360^{\circ}$ Insulation resistance: $100M\Omega$  Min at DC 250VDielectric strength:1 minute at AC300V

Phase Difference: 8≥10ms /9≥8.9ms / 15≥5.6ms / 20≥4.0ms

# 2.Mechanical Characteristics

Total ratational angle: 360°(Endless)

Detent torque: 2~15mN.m.(20~150gf.cm)

Shaft wobble: 0.7\*L/30mm p-p Max(L: mounting height)

Push-Pull Strength of shaft 8KG

Operation fore of switch: 500±200gf

Travel of switch: 1.5±0.5 mm