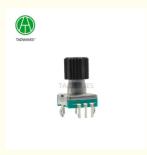

# Rotary Encoder With Push Button Knob Shaft Lagging Contact Brush Type Operating System

# 11mm Rotary Encoder Shaft Lagging With Push Button

# EC11A02V01

#### Incremental Encoder

Size: 11mm

Switch Travel: 1.5mm Pulses: 8/9/15/20

Number of detent: 0/16/18/20/30 Rotational life: 30000cycles