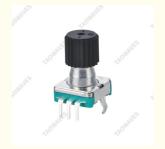

# More Images

# 11mm Rotary Encoder Shaft Lagging With Push Button

# EC11A02V01