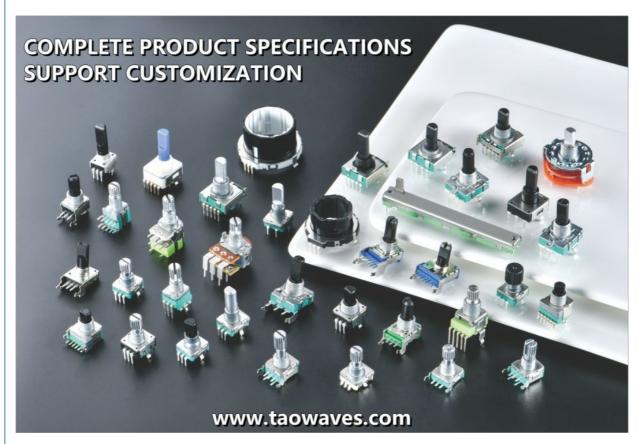

# **Product Specification**

• Model NO.: EC11A02V01-2

• Package: -

• Installation Form: Axle Sleeve Type

• Brand: Taowaves

Axonia:

Transport Package: Carton
Specification: 11mm
Trademark: TAOWAVES
Origin: China

# **EC11 Series Product Specifications**