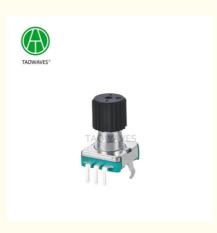

# Rotary Encoder With Push Button Knob Shaft Lagging Contact Brush Type Operating System

# 11mm Rotary Encoder Shaft Lagging With Push Button

# EC11A02V01

#### Incremental Encoder

Size: 11mm

Switch Travel: 1.5mm Pulses: 8/9/15/20

Number of detent: 0/16/18/20/30 Rotational life: 30000cycles