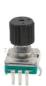

# Rotary Encoder With Push Button Knob Shaft Lagging Contact Brush Type Operating System

# 11mm Rotary Encoder Shaft Lagging With Push Button

# EC11A02V01