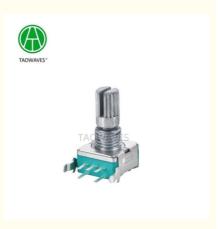

# Ec11 Horizontal Installation Encoder 3 Feet D Handle Linear And Rotary Encoder

#### EC11 Horizontal Installation Encoder 3 feet D handle

## **Product Specification**

Model NO.: EC11D13H01

Package:

• Installation Form: Axle Sleeve Type

• Brand: Taowaves

Axonia:

Transport Package: CartonSpecification: 11mmTrademark: TAOWAVES

• Origin: China

Type: Rotary Encoder
 Working Principle: Incremental
 Readout Mode: Contact

Operating System: Contact Brush Type
 Signal Output: Voltage Output
 Axle Sleeve Type: Empty Type