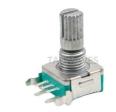

# Ec11 Horizontal Installation Encoder 3 Feet D Handle Linear And Rotary Encoder

#### EC11 Horizontal Installation Encoder 3 feet D handle

## **Product Specification**

Model NO.: EC11D13H01

Package:

• Installation Form: Axle Sleeve Type

• Brand: Taowaves

Axonia:

Transport Package: CartonSpecification: 11mmTrademark: TAOWAVES

• Origin: China

Type: Rotary Encoder
 Working Principle: Incremental
 Readout Mode: Contact

Operating System: Contact Brush Type
 Signal Output: Voltage Output
 Axle Sleeve Type: Empty Type