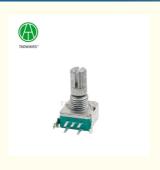

# Ec11 Horizontal Installation Encoder 3 Feet D Handle Linear And Rotary Encoder

#### EC11 Horizontal Installation Encoder 3 feet D handle

## **Product Specification**

Model NO.: EC11D13H01

Package:

• Installation Form: Axle Sleeve Type

• Brand: Taowaves

Axonia:

Transport Package: CartonSpecification: 11mmTrademark: TAOWAVES

• Origin: China

Type: Rotary Encoder
 Working Principle: Incremental
 Readout Mode: Contact

Operating System: Contact Brush Type
 Signal Output: Voltage Output
 Axle Sleeve Type: Empty Type