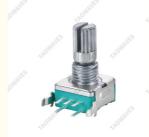

# Ec11 Horizontal Installation Encoder 3 Feet D Handle Linear And Rotary Encoder

#### EC11 Horizontal Installation Encoder 3 feet D handle