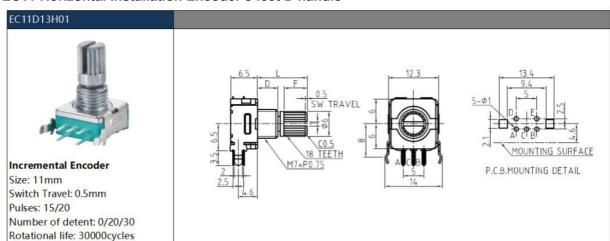

## **Product Specification**

Model NO.: EC11D13H01

Package:

• Installation Form: Axle Sleeve Type

• Brand: Taowaves

Axonia:

Transport Package: CartonSpecification: 11mmTrademark: TAOWAVES

• Origin: China

## **EC11 Series Product Specifications**

#### 1.Electrical Characteristics

Rated voltage: DC 5V

Resolution:15/20pulses/360°Insulation resistance:100MΩ Min at DC 250VDielectric strength:1 minute at AC300VPhase Difference:15≥5.6ms / 20≥4.0ms

#### 2.Mechanical Characteristics

Total ratational angle: 360°(Endless)

Detent torque: 2~15mN.m.(20~150gf.cm)

Shaft wobble: 0.7\*L/30mm p-p Max(L: mounting height)

Push-Pull Strength of shaft 8KG

Operation fore of switch: 500±200gf

Travel of switch: 0.5±0.3 mm

## 3.Endurance Characteristics

Rotational life: 30,000cycles

Push-life: 30,000cycles

Operating temperature range: -30°C to+80°C

Storage temperature range: -40°C to+85°C