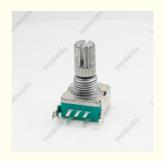

# Ec11 Horizontal Installation Encoder 3 Feet D Handle Linear And Rotary Encoder

#### EC11 Horizontal Installation Encoder 3 feet D handle