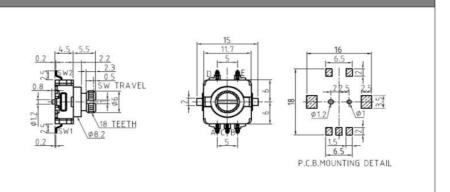

#### Incremental Encoder

Size: 11mm Switch Travel: 0.5mm Pulses: 15/20 Number of detent: 0/20/30 Rotational life: 30000cycles

#### 1.Electrical Characteristics

Rated voltage: DC 5V

Resolution: 15/20pulses/360° Insulation resistance: 100MΩ Min at DC 250V Dielectric strength: 1 minute at AC300V Phase Difference: 15P $\geq$ 5.6ms / 20P $\geq$ 4.0ms

#### 2.Mechanical Characteristics

Total ratational angle: 360°(Endless)

Detent torque: 2~15mN.m.(20~150gf.cm)

Shaft wobble: 0.7\*L/30mm p-p Max(L: mounting

Push-Pull Strength of shaft 8KG

Operation fore of switch: 500±200gf Travel of switch: 0.5±0.3 mm