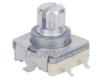

# Contact Readout Short Handle 11cm Short Shaft Metal Encoder With Push Switch

#### Short Handle Encode 11cm Short Shaft Metal Encoder with Push Switch

#### Incremental Encoder

Size: 11mm Switch Travel: 0.5mm Pulses: 15/20 Number of detent: 0/20/30 Rotational life: 30000cycles