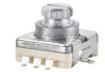

# Contact Readout Short Handle 11cm Short Shaft Metal Encoder With Push Switch

#### Short Handle Encode 11cm Short Shaft Metal Encoder with Push Switch

#### Incremental Encoder

Size: 11mm Switch Travel: 0.5mm Pulses: 15/20 Number of detent: 0/20/30 Rotational life: 30000cycles