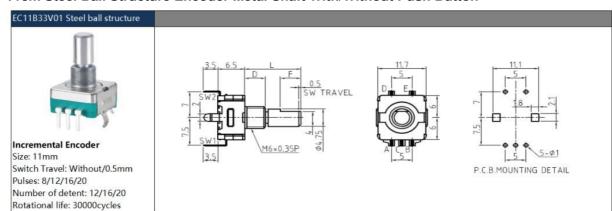

#### 11cm Steel Ball Structure Encoder Metal Shaft With/Without Push Button

## **EC11 Series Product Specifications**

#### 1.Electrical Characteristics

Rated voltage: DC 5V

Resolution: 8/12/16/20 pulses/360° Insulation resistance:  $100M\Omega$  Min at DC 250V Dielectric strength: 1 minute at AC300V

Phase Difference: 8≥10ms /12≥6.7ms / 16≥5.0ms / 20≥4.0ms

#### 2.Mechanical Characteristics

Total ratational angle: 360°(Endless)

Detent torque: 2~15mN.m.(20~150gf.cm)

Shaft wobble: 0.7\*L/30mm p-p Max(L: mounting height)

Push-Pull Strength of shaft 8KG
Operation fore of switch: 500±200gf
Travel of switch: 0.5±0.3 mm

### 3.Endurance Characteristics

Rotational life: 30,000 cycles

Push-life: 30,000 cycles

Operating temperature range: -30 °C to+80 °C

Storage temperature range: -40 °C to+85 °C