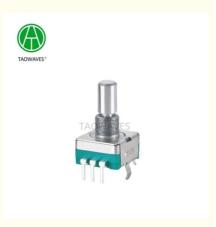

# EC11B33V01 Contact Brush 11cm Steel Ball Metal Encoder With Push Button

#### 11cm Steel Ball Structure Encoder Metal Shaft With/Without Push Button