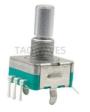

# EC11B33V01 Contact Brush 11cm Steel Ball Metal Encoder With Push Button

#### 11cm Steel Ball Structure Encoder Metal Shaft With/Without Push Button