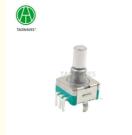

# EC11B33V01 Contact Brush 11cm Steel Ball Metal Encoder With Push Button

#### 11cm Steel Ball Structure Encoder Metal Shaft With/Without Push Button