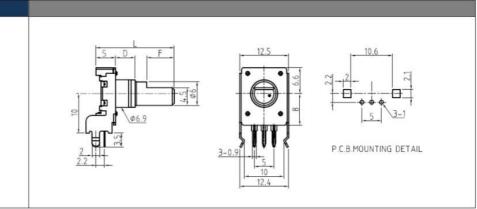

# EC12A00H01

Incremental Encoder Size: 12mm Switch Travel: Without Pulses: 12/24 Number of detent: 0/12/24 Rotational life: 30000cycles

# **EC12 Series Product Specifications**

| 1.Electrical Characteristics |                              |
|------------------------------|------------------------------|
| Rated voltage:               | DC 5V                        |
| Resolution:                  | 12/24pulses/360°             |
| Insulation resistance:       | 100M $\Omega$ Min at DC 250V |
| Dielectric strength:         | 1 minute at AC300V           |
| Phase Difference:            | 12≥6.7ms / 24≥3.4ms          |

#### 2.Mechanical Characteristics

| Total ratational angle:     | 360°(Endless)                          |
|-----------------------------|----------------------------------------|
| Detent torque:              | 3~15mN.m.(30~150gf.cm)                 |
| Shaft wobble:               | 0.7*L/30mm p-p Max(L: mounting height) |
| Push-Pull Strength of shaft | 8KG                                    |