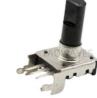

# EC12 Incremental Encoder with Rotary Plastic Handle Vertical Pin Thin Base

# EC12A00H01

Incremental Encoder Size: 12mm Switch Travel: Without Pulses: 12/24 Number of detent: 0/12/24 Rotational life: 30000cycles