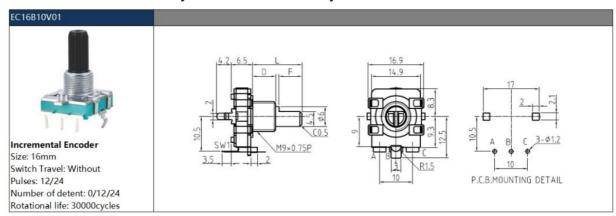

# **Product Specification**

Model NO.: EC16B10V01

Package:

• Installation Form: Axle Sleeve Type

• Brand: Taowaves

Axonia:

• Customized: Support Customization

Transport Package: Carton
 Specification: 16mm
 Trademark: TAOWAVES

# **EC16 Series Product Specifications**

# 1.Electrical Characteristics

Rated voltage: DC 5V

Resolution: 12/24 pulses/360° Insulation resistance: 100 MΩ Min at DC 250V Dielectric strength: 1 minute at AC300V Phase Difference:  $12 \ge 6.7$  ms  $/ 24 \ge 3.4$  ms

#### 2.Mechanical Characteristics

Total ratational angle: 360°(Endless)

Detent torque: 3~15mN.m.(30~150gf.cm)

Shaft wobble: 0.7\*L/30mm p-p Max(L: mounting height)

Push-Pull Strength of shaft 8KG

#### 3.Endurance Characteristics

Rotational life: 30,000cycles

Operating temperature range: -30°C to+80°C

Storage temperature range: -40°C to+85°C