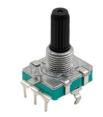

# 16mm Incremental Shaft Encoder Rotary With Push Switch Motion Detection

# EC16 Insulated Shaft Rotary Encoder 16mm Rotary Encoder Push Switch

# **EC16 Series Product Specifications**