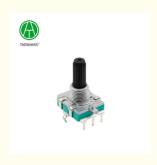

# 16mm Incremental Shaft Encoder Rotary With Push Switch Motion Detection

# EC16 Insulated Shaft Rotary Encoder 16mm Rotary Encoder Push Switch

# **EC16 Series Product Specifications**