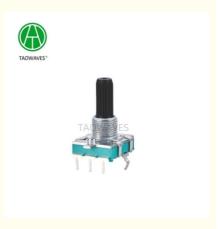

# 16mm Incremental Shaft Encoder Rotary With Push Switch Motion Detection

# EC16 Insulated Shaft Rotary Encoder 16mm Rotary Encoder Push Switch

# **EC16 Series Product Specifications**