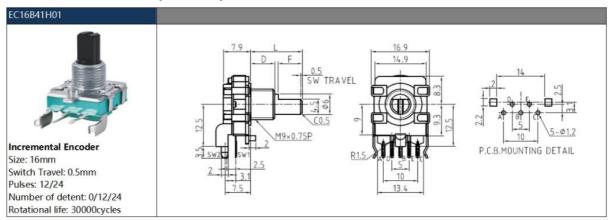

# **Product Specification**

Model NO.: EC16B41H01

· Package:

• Installation Form: Axle Sleeve Type

• Brand: Taowaves

Axonia:

Customized: **Support Customization** 

• Transport Package: Carton Specification: 16mm **TAOWAVES** • Trademark:

China

• Origin:

Rotary Encoder Type: • Working Principle: Incremental • Readout Mode: Contact

• Operating System: Contact Brush Type Signal Output: Voltage Output

#### 1.Electrical Characteristics

Rated voltage: DC 5V

Resolution: 12/24pulses/360° Insulation resistance: 100MΩ Min at DC 250V Dielectric strength: 1 minute at AC300V Phase Difference: 12≥6.7ms / 24≥3.4ms

#### 2.Mechanical Characteristics

Total ratational angle: 360°(Endless)

Detent torque: 3~15mN.m.(30~150gf.cm)

Shaft wobble: 0.7\*L/30mm p-p Max(L: mounting height)

Push-Pull Strength of shaft 8KG

Operation fore of switch: 500±200gf / 1000±200gf

Travel of switch: 0.5±0.3 mm

# 3.Endurance Characteristics

Rotational life: 30,000cycles
Push-life: 20,000cycles
Operating temperature range: -30°C to+80°C
Storage temperature range: -40°C to+85°C