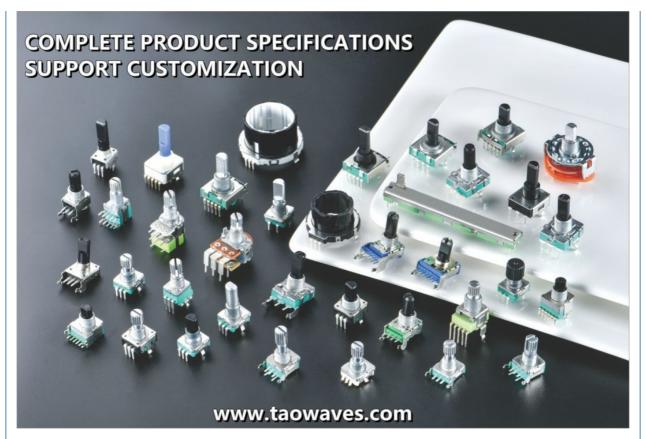

# **Product Specification**

Model NO.: EC16B41H01

· Package:

• Installation Form: Axle Sleeve Type

• Brand: Taowaves

Axonia:

Customized: **Support Customization** 

• Transport Package: Carton Specification: 16mm **TAOWAVES** • Trademark:

## 2.Do you support customization?

Yes, customization is supported, we need you to provide drawings, usage and requirements.