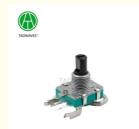

# Versatile 16mm 5 Pin Rotary Encoder With Push Button Insulated **Shaft**

# Insulated Shaft 16mm 5-pin Rotary Encoder With Push Button