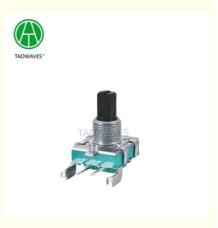

# Versatile 16mm 5 Pin Rotary Encoder With Push Button Insulated **Shaft**

# Insulated Shaft 16mm 5-pin Rotary Encoder With Push Button