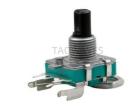

# Versatile 16mm 5 Pin Rotary Encoder With Push Button Insulated **Shaft**

# Insulated Shaft 16mm 5-pin Rotary Encoder With Push Button