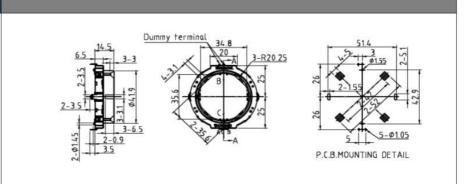

#### **EC50 Series Product Specifications**

#### 1.Electrical Characteristics

Rated voltage: DC 5V
Resolution: 9pulses/360°

 $\begin{array}{ll} \mbox{Insulation resistance:} & \mbox{10M}\Omega \mbox{ Min at DC 250V} \\ \mbox{Dielectric strength:} & \mbox{1 minute at AC 50V} \end{array}$ 

Phase Difference: 9≥8.9ms

#### 2.Mechanical Characteristics

Total ratational angle: 360°(Endless)

Detent torque: 40±14mN.m (400±140gf.cm)

Shaft wobble: 0.3mm p-p Max

Push-Pull Strength of shaft 10KG

#### 3.Endurance Characteristics

Rotational life: 30,000cycles

Operating temperature range: -40°C to+85°C

Storage temperature range: -40°C to+85°C