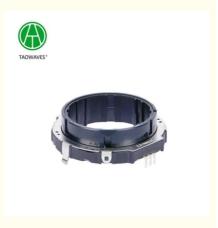

#### 50mm Incremental Rotary Encoder for Small Appliance Control

# EC50A00V01

#### Incremental Encoder

Size: 50mm Pulses: 9P

Number of detent: 18 Rotational life: 30000cycles