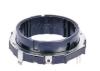

## 50mm Incremental Rotary Encoder For Small Appliance Control EC50A00V01

#### 50mm Incremental Rotary Encoder for Small Appliance Control

# EC50A00V01

#### Incremental Encoder

Size: 50mm Pulses: 9P

Number of detent: 18 Rotational life: 30000cycles