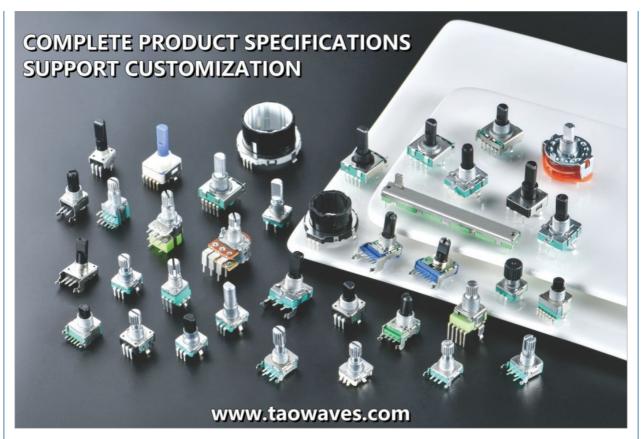

#### **Product Specification**

Model NO.: EC50A00V01

· Package:

• Installation Form:

• Brand: Taowaves

Axonia:

Customized: **Support Customization** 

• Transport Package: Carton 50mm Specification: **TAOWAVES** • Trademark:

#### **EC50 Series Product Specifications**