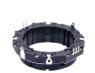

## 50mm Incremental Rotary Encoder For Small Appliance Control EC50A00V01

#### 50mm Incremental Rotary Encoder for Small Appliance Control

# EC50A00V01

#### Incremental Encoder

Size: 50mm Pulses: 9P

Number of detent: 18 Rotational life: 30000cycles