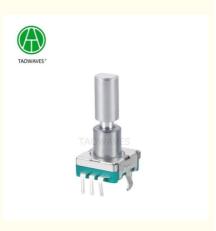

# Single Button Knob Reset Switch 11mm Rotary Encoder For Volume Control Car Audio

# 11mm Reset Switch Rotary Volume Switch for Car Audio

# **Product Specification**

Model NO.:
 RS11A02V01

• Condition: New

• Customized: Support Customization

Factory Attributes: ODM
Transport Package: Carton
Specification: 11mm
Trademark: TAOWAVES
Origin: China

• Rotary Number: Single Button

• Usage: Electrical Appliance, Machinery,

Communication, Vehicle, Toys, Digital

Products

Standard: StandardStructure: Self-ResetOperation: Knob