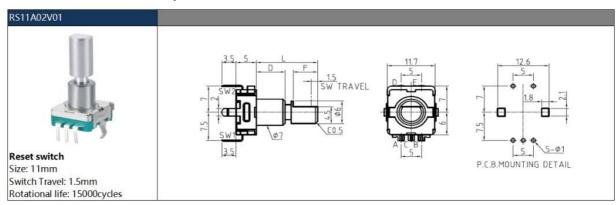

# **Product Specification**

Model NO.:
 RS11A02V01

• Condition: New

• Customized: Support Customization

Factory Attributes: ODM
Transport Package: Carton
Specification: 11mm
Trademark: TAOWAVES
Origin: China

• Rotary Number: Single Button

• Usage: Electrical Appliance, Machinery,

Communication, Vehicle, Toys, Digital

Products

Standard: StandardStructure: Self-ResetOperation: Knob

#### 2.Mechanical Characteristics

Total ratational angle: 90°±5°

Detent torque: 3~20mN.m.(30~200gf.cm)

End stop strength: 3.0Kgf Min

Shaft wobble: 0.7\*L/30mm p-p Max

Push-Pull Strength of shaft 8KG

Operation fore of switch: 500±200gf

Travel of switch: 0.5±0.3 mm

#### 3.Endurance Characteristics

Rotational life: 15,000cycles
Push-life: 20,000cycles
Operating temperature range: -30°C to+80°C
Storage temperature range: -40°C to+85°C