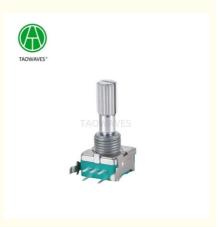

# Standard RS11D03H01 Reset Switch with 11mm Size Aluminum Alloy Shaft

### Reset Switch Aluminum Alloy Shaft Switch with 11mm Size

# **RS11 Series Product Specifications**