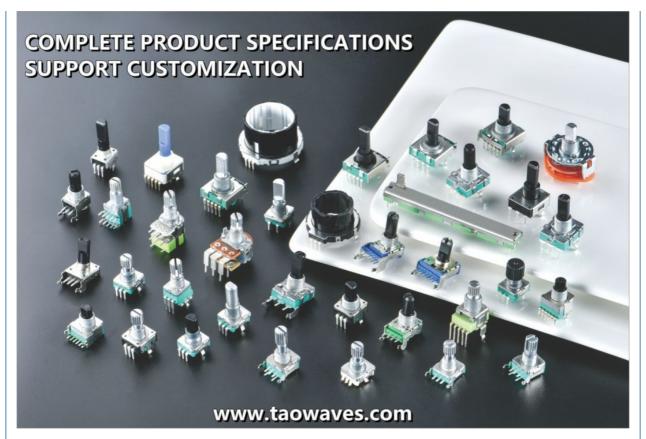

# **Product Specification**

Model NO.:
 RS11D03H01

• Condition: New

• Customized: Support Customization

Factory Attributes: ODM
Transport Package: Carton
Specification: 11mm
Trademark: TAOWAVES
Origin: China

• Rotary Number: Single Button

• Usage: Electrical Appliance, Machinery,

Communication, Vehicle, Toys, Digital

Products

Standard: StandardStructure: Self-ResetOperation: Knob