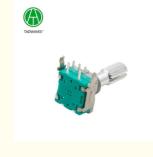

# Standard RS11D03H01 Reset Switch with 11mm Size Aluminum Alloy Shaft

# **Basic Information**



# **Product Specification**

Model NO.:
 RS11D03H01

• Condition: New

• Customized: Support Customization

Factory Attributes: ODM
Transport Package: Carton
Specification: 11mm
Trademark: TAOWAVES
Origin: China

• Rotary Number: Single Button

• Usage: Electrical Appliance, Machinery,

Communication, Vehicle, Toys, Digital

Products

Standard: StandardStructure: Self-ResetOperation: Knob





# More Images









### **Product Description**

### Reset Switch Aluminum Alloy Shaft Switch with 11mm Size



# **RS11 Series Product Specifications**

### 1.Electrical Characteristics

Rated voltage: DC 5V Resistive load: 10mA

 $\begin{array}{ll} \mbox{Insulation resistance:} & 100M\Omega \mbox{ Min at DC 250V} \\ \mbox{Dielectric strength:} & 1 \mbox{ minute at AC 300V} \\ \mbox{Switching characteristics:} & S.P.D.T \mbox{ Automatic reset} \end{array}$ 

#### 2.Mechanical Characteristics

Total ratational angle: 90°±5°

Detent torque: 3~20mN.m.(30~200gf.cm)

End stop strength: 3.0Kgf Min

Shaft wobble: 0.7\*L/30mm p-p Max

Push-Pull Strength of shaft 8KG

Operation fore of switch: 500±200gf

Travel of switch: 0.5±0.3 mm

# 3.Endurance Characteristics

Rotational life: 15,000cycles

Push-life: 20,