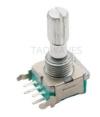

# Standard RS11D03H01 Reset Switch with 11mm Size Aluminum Alloy Shaft

# **Basic Information**



# **Product Specification**

Model NO.:
 RS11D03H01

• Condition: New

• Customized: Support Customization

Factory Attributes: ODM
Transport Package: Carton
Specification: 11mm
Trademark: TAOWAVES
Origin: China

• Rotary Number: Single Button

• Usage: Electrical Appliance, Machinery,

Communication, Vehicle, Toys, Digital

Products

Standard: StandardStructure: Self-ResetOperation: Knob





# More Images









### **Product Description**

### Reset Switch Aluminum Alloy Shaft Switch with 11mm Size



# **RS11 Series Product Specifications**

### 1.Electrical Characteristics

Rated voltage: DC 5V Resistive load: 10mA

 $\begin{array}{ll} \mbox{Insulation resistance:} & 100M\Omega \mbox{ Min at DC 250V} \\ \mbox{Dielectric strength:} & 1 \mbox{ minute at AC 300V} \\ \mbox{Switching characteristics:} & S.P.D.T \mbox{ Automatic reset} \end{array}$ 

#### 2.Mechanical Characteristics

Total ratational angle: 90°±5°

Detent torque: 3~20mN.m.(30~200gf.cm)

End stop strength: 3.0Kgf Min

Shaft wobble: 0.7\*L/30mm p-p Max

Push-Pull Strength of shaft 8KG

Operation fore of switch: 500±200gf

Travel of switch: 0.5±0.3 mm

# 3.Endurance Characteristics

Rotational life: 15,000cycle