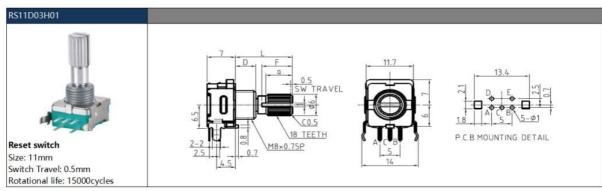

# **RS11 Series Product Specifications**

### 1.Electrical Characteristics

Rated voltage: DC 5V Resistive load: 10mA

 $\begin{array}{ll} \mbox{Insulation resistance:} & 100M\Omega \mbox{ Min at DC 250V} \\ \mbox{Dielectric strength:} & 1 \mbox{ minute at AC 300V} \\ \mbox{Switching characteristics:} & S.P.D.T \mbox{ Automatic reset} \end{array}$ 

#### 2.Mechanical Characteristics

Total ratational angle: 90°±5°

Detent torque: 3~20mN.m.(30~200gf.cm)

End stop strength: 3.0Kgf Min

Shaft wobble: 0.7\*L/30mm p-p Max

Push-Pull Strength of shaft 8KG

Operation fore of switch: 500±200gf

Travel of switch: 0.5±0.3 mm

# 3.Endurance Characteristics

Rotational life: 15,000cycles

Push-life: 20,000cycles

Operating temperature range: -30°C to+80°C

Storage temperature range: -40°C to+85°C