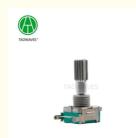

# Standard RS11D03H01 Reset Switch with 11mm Size Aluminum Alloy Shaft

# **Basic Information**



# **Product Specification**

Model NO.:
 RS11D03H01

• Condition: New

• Customized: Support Customization

Factory Attributes: ODM
Transport Package: Carton
Specification: 11mm
Trademark: TAOWAVES
Origin: China

• Rotary Number: Single Button

• Usage: Electrical Appliance, Machinery,

Communication, Vehicle, Toys, Digital

Products

Standard: StandardStructure: Self-ResetOperation: Knob





# More Images









### **Product Description**

### Reset Switch Aluminum Alloy Shaft Switch with 11mm Size



# **RS11 Series Product Specifications**

### 1.Electrical Characteristics

Rated voltage: DC 5V Resistive load: 10mA

 $\begin{array}{ll} \mbox{Insulation resistance:} & 100M\Omega \mbox{ Min at DC 250V} \\ \mbox{Dielectric strength:} & 1 \mbox{ minute at AC 300V} \\ \mbox{Switching characteristics:} & S.P.D.T \mbox{ Automatic reset} \end{array}$ 

#### 2.Mechanical Characteristics

Total ratational angle: 90°±5°

Detent torque: 3~20mN.m.(30~200gf.cm)

End stop strength: 3.0Kgf Min

Shaft wobble: 0.7\*L/30mm p-p Max

Push-Pull Strength of shaft 8KG

Operation fore of switch: 500±200gf

Travel of switch: 0.5±0.3 mm

# 3.Endurance Characteristics

Rotational life: 15,000cycles

Push-life: 20,00