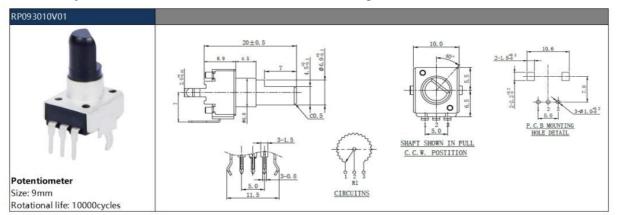

### **Product Specification**

- Model NO.:
- Application:
- Audio

Carton

9mm

China

RP093010V01

**TAOWAVES** Or Not

**Rotary Potentiometer** 

Available | Customized Request

9mm rotary potentiometer,

Single Connection

Laminated Type

Potentiometer

Potentiometer

- Taowaves
- Transport Package:
- Specification:
- Trademark:
- Origin:

• Brand:

- Resistance:
- Function For Resistance:
- Packaging: Throught Hole
- Type:
- Quantity:
- Shape:
- Customization:
- Highlight:

#### **RP93 Series Product Specifications**

| 1.Electrical Characteristics |                      |
|------------------------------|----------------------|
| Total Resistance             | B10 KΩ (Terminal1~3) |
| Rated Voltage                | AC 50V DC 20V        |
| Noise                        | Less than 100mV      |
| Insulation                   | 100 MΩMax            |
| Dielectric strength:         | 1 minute at AC 250V  |

#### 2.Mechanical Characteristics

| Total ratational angle:     | 280±5°                                 |
|-----------------------------|----------------------------------------|
| Rotational torque           | 10~100gf.cm                            |
| Click Torque                | 30~150 gf.cm                           |
| Shaft wobble:               | 0.8*L/30mm p-p Max(L: mounting height) |
| Push-Pull Strength of shaft | 5KG                                    |
| Stopper Strength            | 0.3N.m(3.0kgf.cm) Min                  |

#### 3.Endurance Characteristics

| Rotational life:             | 10,000cycles                     |
|------------------------------|----------------------------------|
| Operating temperature range: | $-10^{\circ}C$ to $+70^{\circ}C$ |
| Storage temperature range:   | -30ºC to+80ºC                    |