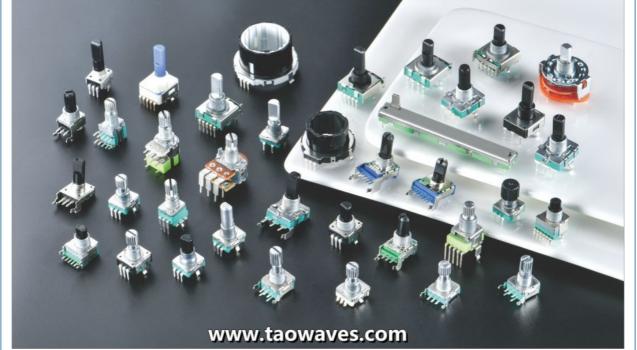

Available | Customized Request

9mm rotary potentiometer,

Single Connection

Laminated Type

Potentiometer

Potentiometer

- Taowaves
- Transport Package:
- Specification:
- Trademark:
- Origin:

• Brand:

#### 9mm Rotary Potentiometer Insulated Shaft With Locating Point B5k 50k