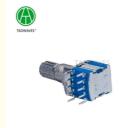

# RS10 Rotary Route Switch Band rotary switch potentiometer Gear Change Switch Attributes

## **Basic Information**



## **Product Specification**

Model NO.: RS10010H01

• Condition: New

Customized: Support Customization

• Factory Attributes: ODM

• Color: Green/Blue

Positions: 2~4
Transport Package: Carton
Specification: 10m

• Trademark: TAOWAVES

• Origin: China

• Rotary Number: Single Button

• Usage: Electrical Appliance, Machinery,

Communication, Vehicle, Toys, Digital

Products, Home Appliances

• Standard: Standard





## More Images









## **Product Description**

## RS10 Rotary Route Switch Band Switch Rotary Switch Gear Change Switch



## **RS10 Rotary switch Series**

#### 1.Electrical Characteristics

Rating(max.)(Resistive load): 0.1A 16V DC

Insulation resistance:  $50m\Omega$  max. / 150m  $\Omega$  max

## 2.Mechanical Characteristics

 $\begin{array}{lll} \mbox{Detent torque:} & 400\pm150\mbox{gf.cm} \\ \mbox{End stop strength:} & 5\mbox{ kg ,15S} \\ \mbox{Changeover angle} & 30\mbox{°}\pm3\mbox{°} \\ \mbox{Push-pull sterngth} & 10\mbox{Kgf.cm} \\ \end{array}$ 

## 3.Endurance Characteristics

Rotational life: 10,000cycles

## **Our Factory**

## **Company Introduction**

Dongguan City Taotao Electronics Co., Ltd, was established in May 2014 and is now located at Weichang Road, Chashan Town, Dongguan City.