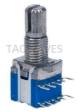

# RS10 Rotary Route Switch Band rotary switch potentiometer Gear Change Switch Attributes

## **Basic Information**



## **Product Specification**

Model NO.: RS10010H01

• Condition: New

Customized: Support Customization

• Factory Attributes: ODM

• Color: Green/Blue

Positions: 2~4
Transport Package: Carton
Specification: 10m

• Trademark: TAOWAVES

• Origin: China

• Rotary Number: Single Button

• Usage: Electrical Appliance, Machinery,

Communication, Vehicle, Toys, Digital

Products, Home Appliances

• Standard: Standard





## More Images









## **Product Description**

## RS10 Rotary Route Switch Band Switch Rotary Switch Gear Change Switch



## **RS10 Rotary switch Series**

#### 1.Electrical Characteristics

Rating(max.)(Resistive load): 0.1A 16V DC

Insulation resistance:  $50m\Omega$  max. / 150m  $\Omega$  max

## 2.Mechanical Characteristics

 $\begin{array}{lll} \mbox{Detent torque:} & 400\pm150\mbox{gf.cm} \\ \mbox{End stop strength:} & 5\mbox{ kg ,15S} \\ \mbox{Changeover angle} & 30\mbox{°}\pm3\mbox{°} \\ \mbox{Push-pull sterngth} & 10\mbox{Kgf.cm} \\ \end{array}$ 

## 3.Endurance Characteristics

Rotational life: 10,000cycles

## **Our Factory**

## **Company Introduction**

Dongguan City Taotao Electronics Co., Ltd, was established in May 2014 and is now located at Weichang Road, Chashan