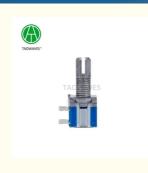

# RS10 Rotary Route Switch Band rotary switch potentiometer Gear Change Switch Attributes

## **Basic Information**



## **Product Specification**

Model NO.: RS10010H01

• Condition: New

Customized: Support Customization

• Factory Attributes: ODM

• Color: Green/Blue

Positions: 2~4
Transport Package: Carton
Specification: 10m

• Trademark: TAOWAVES

• Origin: China

• Rotary Number: Single Button

• Usage: Electrical Appliance, Machinery,

Communication, Vehicle, Toys, Digital

Products, Home Appliances

• Standard: Standard





## More Images









## **Product Description**

## RS10 Rotary Route Switch Band Switch Rotary Switch Gear Change Switch



## **RS10 Rotary switch Series**

#### 1.Electrical Characteristics

Rating(max.)(Resistive load): 0.1A 16V DC

Insulation resistance:  $50m\Omega$  max. / 150m  $\Omega$  max

## 2.Mechanical Characteristics

 $\begin{array}{lll} \mbox{Detent torque:} & 400\pm150\mbox{gf.cm} \\ \mbox{End stop strength:} & 5\mbox{ kg ,15S} \\ \mbox{Changeover angle} & 30\mbox{°}\pm3\mbox{°} \\ \mbox{Push-pull sterngth} & 10\mbox{Kgf.cm} \\ \end{array}$ 

## 3.Endurance Characteristics

Rotational life: 10,000cycles

## **Our Factory**

## **Company Introduction**

Dongguan City Taotao Electronics Co., Ltd, was established in May 2014 and is now located at Weichang Road, Chashan Town, Dongguan Cit