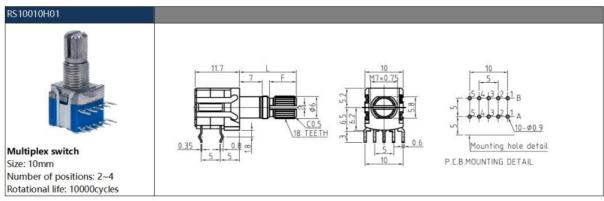

## **Product Specification**

Model NO.: RS10010H01

• Condition: New

Customized: Support Customization

• Factory Attributes: ODM

• Color: Green/Blue

Positions: 2~4
Transport Package: Carton
Specification: 10m

• Trademark: TAOWAVES

• Origin: China

• Rotary Number: Single Button

• Usage: Electrical Appliance, Machinery,

Communication, Vehicle, Toys, Digital

Products, Home Appliances

• Standard: Standard

## 3.Endurance Characteristics

Rotational life: 10,000cycles