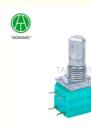

## Metal Shaft 5-Pin Stereo precision adjustable resistor potentiometer 9mm Laminated rotary

## **Basic Information**



## **Product Specification**

• Model NO.: RP097050V07

Application: Audio
Brand: Taowaves
Transport Package: Carton
Specification: 9mm

• Trademark: TAOWAVES Or Not

• Origin: China

Resistance: Potentiometer
Function For Resistance: Potentiometer
Packaging: Throught Hole
Type: Rotary Potentiometer
Quantity: Single Connection
Shape: Laminated Type

Customization: Available | Customized Request
 Highlight: potentiometer rotary encoder,





## More Images









## **Product Description**

## Metal Shaft Straight Foot 5-pin Stereo Adjustable Resistance Switch Potentiometer 9MM



## **RP97 Series Product Specifications**

#### 1.Electrical Characteristics

Dielectric strength: 1 minute at AC 500V

## 2.Mechanical Characteristics

Total ratational angle: 300±10°

Rotational torque 10~80gf.cm

Click Torque 50~250 gf.cm

Shaft wobble: 0.6\*L/20mm Max(L: Shaft length)

Push-Pull Strength of shaft 8KG

#### 3.Endurance Characteristics

Rotational life: 15,000cycles

Operating temperature range: -10°C to +70°C

Storage temperature range: -25°C to+80°C

#### Suggestions for order

When choosing potentiometers, please pay attention to the following items:

- 1.External dimensions and designation.
- 2.Usage
- 3. Nominal resistance value and permissib