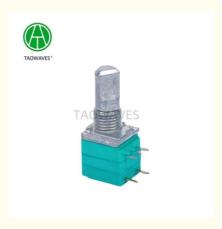

## Metal Shaft 5-Pin Stereo precision adjustable resistor potentiometer 9mm Laminated rotary

## Metal Shaft Straight Foot 5-pin Stereo Adjustable Resistance Switch Potentiometer 9MM

## **RP97 Series Product Specifications**