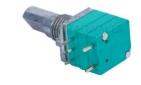

## Metal Shaft 5-Pin Stereo precision adjustable resistor potentiometer 9mm Laminated rotary

## **Basic Information**



## **Product Specification**

• Model NO.: RP097050V07

Application: Audio
Brand: Taowaves
Transport Package: Carton
Specification: 9mm

• Trademark: TAOWAVES Or Not

• Origin: China

Resistance: Potentiometer
Function For Resistance: Potentiometer
Packaging: Throught Hole
Type: Rotary Potentiometer
Quantity: Single Connection
Shape: Laminated Type

Customization: Available | Customized Request
 Highlight: potentiometer rotary encoder,





## More Images









## **Product Description**

## Metal Shaft Straight Foot 5-pin Stereo Adjustable Resistance Switch Potentiometer 9MM



## **RP97 Series Product Specifications**

#### 1.Electrical Characteristics

Dielectric strength: 1 minute at AC 500V

## 2.Mechanical Characteristics

Total ratational angle: 300±10°

Rotational torque 10~80gf.cm

Click Torque 50~250 gf.cm

Shaft wobble: 0.6\*L/20mm Max(L: Shaft length)

Push-Pull Strength of shaft 8KG

#### 3.Endurance Characteristics

Rotational life: 15,000cycles

Operating temperature range: -10°C to +70°C

Storage temperature range: -25°C to+80°C

#### Suggestions for order

When choosing potentiometers, please pay attention to the following items:

- 1.External dimensions and designation.
- 2.Usage
- 3. Nominal resistance