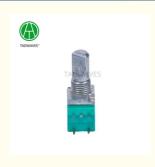

## Metal Shaft 5-Pin Stereo precision adjustable resistor potentiometer 9mm Laminated rotary

## **Basic Information**



## **Product Specification**

• Model NO.: RP097050V07

Application: Audio
Brand: Taowaves
Transport Package: Carton
Specification: 9mm

• Trademark: TAOWAVES Or Not

• Origin: China

Resistance: Potentiometer
Function For Resistance: Potentiometer
Packaging: Throught Hole
Type: Rotary Potentiometer
Quantity: Single Connection
Shape: Laminated Type

Customization: Available | Customized Request
 Highlight: potentiometer rotary encoder,





## More Images









## **Product Description**

## Metal Shaft Straight Foot 5-pin Stereo Adjustable Resistance Switch Potentiometer 9MM



## **RP97 Series Product Specifications**

#### 1.Electrical Characteristics

Dielectric strength: 1 minute at AC 500V

## 2.Mechanical Characteristics

Total ratational angle: 300±10°

Rotational torque 10~80gf.cm

Click Torque 50~250 gf.cm

Shaft wobble: 0.6\*L/20mm Max(L: Shaft length)

Push-Pull Strength of shaft 8KG

#### 3.Endurance Characteristics

Rotational life: 15,000cycles

Operating temperature range: -10°C to +70°C

Storage temperature range: -25°C to+80°C

#### Suggestions for order

When choosing potentiometers, please pay attention to the following items:

- 1.External dimensions and designation.
- 2.Usage
- 3. Nominal resistance value and permiss