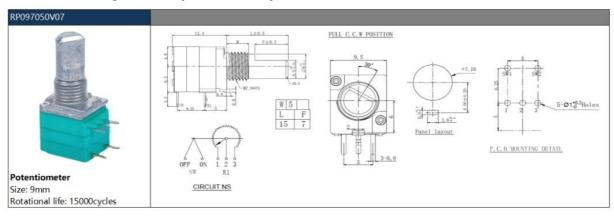

## **RP97 Series Product Specifications**

## 2.Mechanical Characteristics

Total ratational angle: 300±10°

Rotational torque 10~80gf.cm

Click Torque 50~250 gf.cm

Shaft wobble: 0.6\*L/20mm Max(L: Shaft length)

Push-Pull Strength of shaft 8KG

#### 3.Endurance Characteristics

Rotational life: 15,000cycles

Operating temperature range: -10°C to +70°C

Storage temperature range: -25°C to+80°C