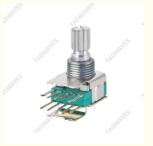

# RS12 Rotary Multi Way Switch 12mm Volume Control Knob with Customization Support

# **Basic Information**



# **Product Specification**

Model NO.: RS12021H02

Condition: New

Customized: Support Customization

Factory Attributes: ODM
Positions: 2-12
Transport Package: Carton
Specification: 12mm
Trademark: TAOWAVES
Origin: China
Rotary Number: Single Button

• Usage: Electrical Appliance, Machinery,

Communication, Vehicle, Toys, Digital

Products, Home Appliances

Standard: StandardStructure: Self-Reset





# More Images











### **Product Description**

### RS12 Rotary Multi-way Switch 12mm Volume Control Switch



### **RS12 Rotary switch Series**

### 1.Electrical Characteristics

Switch circuit and Number of pulse 2 Poles,6 Sections

Rated voltage: DC 16V
Maximum operating current: 0.3A

Insulation resistance:  $100M\Omega$  Min at DC 500V Dielectric strength: 1 minute at AC 1300V

#### 2.Mechanical Characteristics

Changeover angle: 30°±3°
Rotational torque: 100-800gf.cm
Shaft wobble: 0.7\*L/30mm p-p Max

Push-Pull Strength of shaft 10KG

End stop strength: 6.0Kgf.cm Max

# 3.Endurance Characteristics

Rotational life: 10,000cycles

Operating temperature range: -20°C to+70°C

Storage temperature range: -30°C to+80°C

# **Our Factory**

# **Company Introduction**

Dongguan City Taotao Electronics Co., Ltd