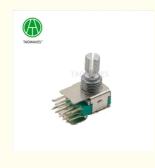

# RS12 Rotary Multi Way Switch 12mm Volume Control Knob with Customization Support

# **Product Specification**

Model NO.: RS12021H02

Condition: New

Customized: Support Customization

Factory Attributes: ODM
Positions: 2-12
Transport Package: Carton
Specification: 12mm
Trademark: TAOWAVES
Origin: China
Rotary Number: Single Button

### RS12 Rotary Multi-way Switch 12mm Volume Control Switch

### **RS12 Rotary switch Series**