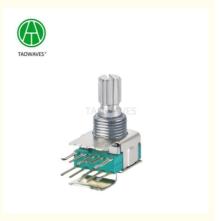

# RS12 Rotary Multi Way Switch 12mm Volume Control Knob with Customization Support

# **Product Specification**

Model NO.: RS12021H02

Condition: New

Customized: Support Customization

Factory Attributes: ODM
Positions: 2-12
Transport Package: Carton
Specification: 12mm
Trademark: TAOWAVES
Origin: China
Rotary Number: Single Button

### RS12 Rotary Multi-way Switch 12mm Volume Control Switch

### **RS12 Rotary switch Series**