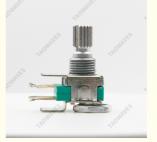

# RS12 Rotary Multi Way Switch 12mm Volume Control Knob with Customization Support

# **Basic Information**



# **Product Specification**

Model NO.: RS12021H02

Condition: New

Customized: Support Customization

Factory Attributes: ODM
Positions: 2-12
Transport Package: Carton
Specification: 12mm
Trademark: TAOWAVES
Origin: China
Rotary Number: Single Button

• Usage: Electrical Appliance, Machinery,

Communication, Vehicle, Toys, Digital

Products, Home Appliances

Standard: StandardStructure: Self-Reset





# More Images











### **Product Description**

### RS12 Rotary Multi-way Switch 12mm Volume Control Switch



### **RS12 Rotary switch Series**

### 1.Electrical Characteristics

Switch circuit and Number of pulse 2 Poles,6 Sections

Rated voltage: DC 16V
Maximum operating current: 0.3A

Insulation resistance:  $100M\Omega$  Min at DC 500V Dielectric strength: 1 minute at AC 1300V

#### 2.Mechanical Characteristics

Changeover angle: 30°±3°
Rotational torque: 100-800gf.cm
Shaft wobble: 0.7\*L/30mm p-p Max

Push-Pull Strength of shaft 10KG

End stop strength: 6.0Kgf.cm Max

# 3.Endurance Characteristics

Rotational life: 10,000cycles

Operating temperature range: -20°C to+70°C

Storage temperature range: -30°C to+80°C

# **Our Factory**

# **Company Introduction**

Dongguan City Taotao Electronics Co., L