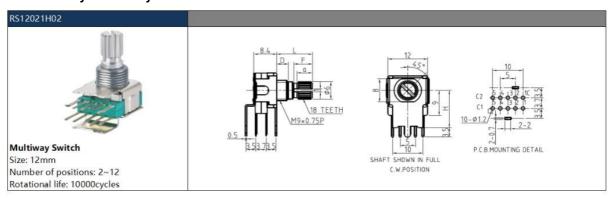

# **Product Specification**

Model NO.: RS12021H02

Condition: New

Customized: Support Customization

Factory Attributes: ODM
Positions: 2-12
Transport Package: Carton
Specification: 12mm
Trademark: TAOWAVES
Origin: China
Rotary Number: Single Button

### **RS12 Rotary switch Series**

### 1.Electrical Characteristics

Switch circuit and Number of pulse 2 Poles,6 Sections

Rated voltage: DC 16V
Maximum operating current: 0.3A

Insulation resistance:  $100M\Omega$  Min at DC 500V Dielectric strength: 1 minute at AC 1300V

#### 2.Mechanical Characteristics

Changeover angle: 30°±3°
Rotational torque: 100-800gf.cm
Shaft wobble: 0.7\*L/30mm p-p Max

Push-Pull Strength of shaft 10KG

End stop strength: 6.0Kgf.cm Max

# 3.Endurance Characteristics

Rotational life: 10,000cycles

Operating temperature range: -20°C to+70°C

Storage temperature range: -30°C to+80°C