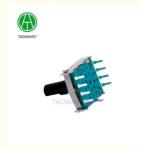

# ISO 17mm Gear Control Rotary Encoder Switch Ec11 Home Appliances Self Reset

# **Product Specification**

• Model NO.: RS17040V02

• Customized: Support Customization

Factory Attributes: ODM
Positions: 2-3
Transport Package: Carton
Specification: 17mm
Trademark: TAOWAVES
Origin: China

• Rotary Number: Single Button

Usage: Electrical Appliance, Machinery,

Communication, Vehicle, Toys, Digital

Products, Home Appliances

Standard: Standard
 Structure: Self-Reset
 Operation: Knob

# 17mm Gear Control Rotary Switch for Home Appliances

## **RS17 Rotary switch Series**