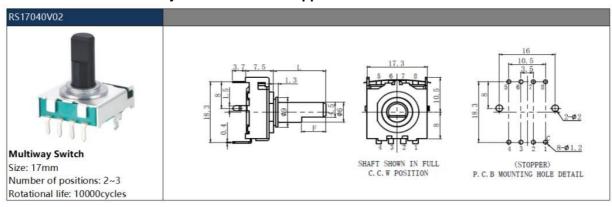

# **Product Specification**

• Model NO.: RS17040V02

• Customized: Support Customization

Factory Attributes: ODM
Positions: 2-3
Transport Package: Carton
Specification: 17mm
Trademark: TAOWAVES
Origin: China

### 2.Mechanical Characteristics

Total ratational angle: 30°/45°/53°/60°/75°/90°

Rotational torque: 10-60mN.m.(100-600gf.cm)

Shaft wobble: 0.7\*L/30mm p-p Max

Push-Pull Strength of shaft 10KG

End stop strength: 6.0Kgf.cm Min