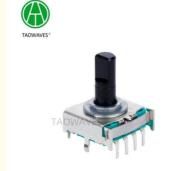

# ISO 17mm Gear Control Rotary Encoder Switch Ec11 Home Appliances Self Reset

# **Product Specification**

• Model NO.: RS17040V02

• Customized: Support Customization

Factory Attributes: ODM
Positions: 2-3
Transport Package: Carton
Specification: 17mm
Trademark: TAOWAVES
Origin: China

• Rotary Number: Single Button

Usage: Electrical Appliance, Machinery,

Communication, Vehicle, Toys, Digital

Products, Home Appliances

Standard: Standard
 Structure: Self-Reset
 Operation: Knob

# 17mm Gear Control Rotary Switch for Home Appliances

## **RS17 Rotary switch Series**