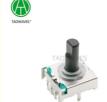

# ISO 17mm Gear Control Rotary Encoder Switch Ec11 Home Appliances Self Reset

# **Product Specification**

• Model NO.: RS17040V02

• Customized: Support Customization

Factory Attributes: ODM
Positions: 2-3
Transport Package: Carton
Specification: 17mm
Trademark: TAOWAVES
Origin: China

• Rotary Number: Single Button

Usage: Electrical Appliance, Machinery,

Communication, Vehicle, Toys, Digital

Products, Home Appliances

Standard: Standard
 Structure: Self-Reset
 Operation: Knob

# 17mm Gear Control Rotary Switch for Home Appliances

## **RS17 Rotary switch Series**