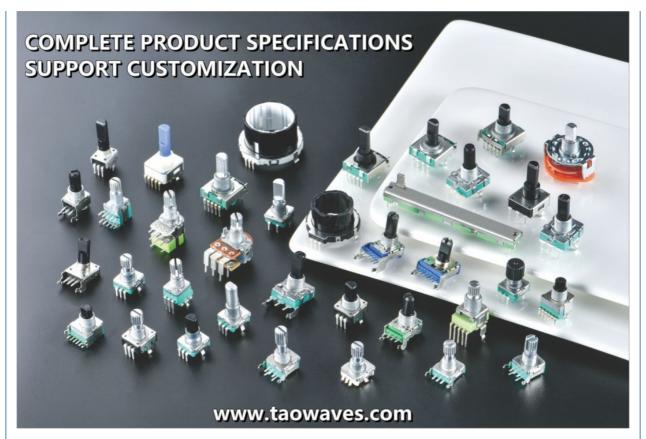

# **Product Specification**

• Model NO.: RS17040V02

• Customized: Support Customization

Factory Attributes: ODM
Positions: 2-3
Transport Package: Carton
Specification: 17mm
Trademark: TAOWAVES
Origin: China

• Rotary Number: Single Button

Usage: Electrical Appliance, Machinery,

Communication, Vehicle, Toys, Digital

Products, Home Appliances

Standard: Standard
 Structure: Self-Reset
 Operation: Knob