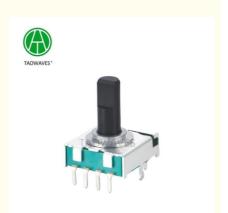

# ISO 17mm Gear Control Rotary Encoder Switch Ec11 Home Appliances Self Reset

# **Product Specification**

• Model NO.: RS17040V02

• Customized: Support Customization

Factory Attributes: ODM
Positions: 2-3
Transport Package: Carton
Specification: 17mm
Trademark: TAOWAVES
Origin: China

• Rotary Number: Single Button

Usage: Electrical Appliance, Machinery,

Communication, Vehicle, Toys, Digital

Products, Home Appliances

Standard: Standard
 Structure: Self-Reset
 Operation: Knob

# 17mm Gear Control Rotary Switch for Home Appliances

## **RS17 Rotary switch Series**