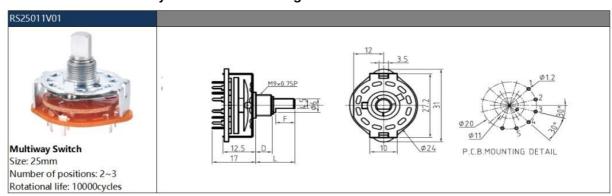

# **Product Specification**

Model NO.: RS25011V01

· Condition:

**Support Customization** . Customized:

ODM • Factory Attributes: 2-12 · Positions: • Transport Package: Carton Specification: 25mm **TAOWAVES** • Trademark:

### 1.Electrical Characteristics

Rated voltage: AC 125V Maximum operating current: 0.3A

 $\begin{array}{ll} \mbox{Insulation resistance:} & 100 \mbox{M}\Omega \mbox{ Min at DC 500V} \\ \mbox{Dielectric strength:} & 1 \mbox{ minute at AC 500V} \end{array}$ 

#### 2.Mechanical Characteristics

Operating force: 0.5-1.5kgf.cm
Rotation stopper strength: More than 5kgf.cm

Push-Pull Strength of shaft 8KG

#### 3.Endurance Characteristics

Rotational life: 10,000cycles

Operating temperature range: -10°C to+70°C

Storage temperature range: -40°C to+85°C