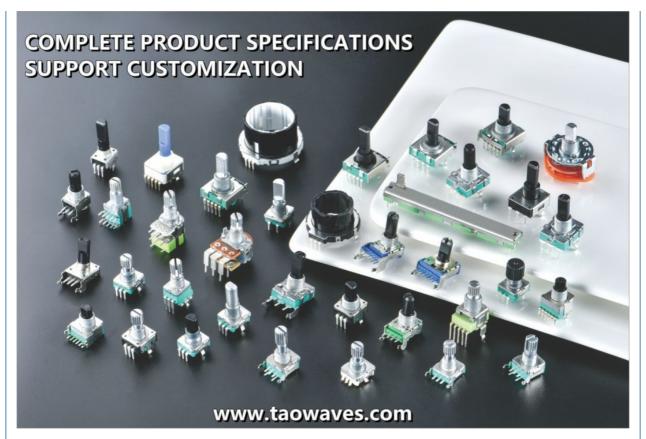

# **Product Specification**

Model NO.: RS25011V01

· Condition:

**Support Customization** . Customized:

ODM • Factory Attributes: 2-12 · Positions: • Transport Package: Carton Specification: 25mm **TAOWAVES** • Trademark:

• Origin: China

• Rotary Number: Single Button

Electrical Appliance, Machinery, Usage: Communication, Vehicle, Toys, Digital

Products, Home Appliances

Standard: Standard Structure: Self-Reset