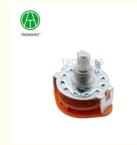

# 25mm Metal Shaft Rotary Route Switch Voltage Selector Switch Standard Compliance

# **Basic Information**



# **Product Specification**

Model NO.: RS25011V01

· Condition:

**Support Customization** . Customized:

ODM • Factory Attributes: 2-12 · Positions: • Transport Package: Carton Specification: 25mm **TAOWAVES** • Trademark:

• Origin: China

• Rotary Number: Single Button

Electrical Appliance, Machinery, Usage: Communication, Vehicle, Toys, Digital

Products, Home Appliances

Standard: Standard Structure: Self-Reset





# More Images













# **Product Description**

# 25mm Metal Shaft Rotary Route Switch Voltage Selector Switch



# **RS25 Rotary switch Series**

### 1.Electrical Characteristics

Rated voltage: AC 125V Maximum operating current: 0.3A

 $\begin{array}{ll} \mbox{Insulation resistance:} & 100 \mbox{M}\Omega \mbox{ Min at DC 500V} \\ \mbox{Dielectric strength:} & 1 \mbox{ minute at AC 500V} \end{array}$ 

#### 2.Mechanical Characteristics

Operating force: 0.5-1.5kgf.cm
Rotation stopper strength: More than 5kgf.cm

Push-Pull Strength of shaft 8KG

#### 3.Endurance Characteristics

Rotational life: 10,000cycles

Operating temperature range: -10°C to+70°C

Storage temperature range: -40°C to+85°C

## **Our Factory**

## **Company Introduction**

Dongguan City Taotao Electronics Co., Ltd, was establishe