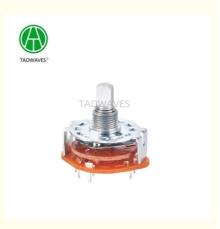

# 25mm Metal Shaft Rotary Route Switch Voltage Selector Switch

# **RS25 Rotary switch Series**

### 1.Electrical Characteristics

Rated voltage: AC 125V Maximum operating current: 0.3A

 $\begin{array}{ll} \mbox{Insulation resistance:} & 100 \mbox{M}\Omega \mbox{ Min at DC 500V} \\ \mbox{Dielectric strength:} & 1 \mbox{ minute at AC 500V} \end{array}$ 

#### 2.Mechanical Characteristics

Operating force: 0.5-1.5kgf.cm
Rotation stopper strength: More than 5kgf.cm

Push-Pull Strength of shaft 8KG

#### 3.Endurance Characteristics

Rotational life: 10,000cycles

Operating temperature range: -10°C to+70°C

Storage temperature range: -40°C to+85°C