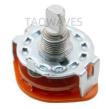

# 25mm Metal Shaft Rotary Route Switch Voltage Selector Switch Standard Compliance

# **Basic Information**



# **Product Specification**

Model NO.: RS25011V01

· Condition:

**Support Customization** . Customized:

ODM • Factory Attributes: 2-12 · Positions: • Transport Package: Carton Specification: 25mm **TAOWAVES** • Trademark:

• Origin: China

• Rotary Number: Single Button

Electrical Appliance, Machinery, Usage: Communication, Vehicle, Toys, Digital

Products, Home Appliances

Standard: Standard Structure: Self-Reset





# More Images













# **Product Description**

# 25mm Metal Shaft Rotary Route Switch Voltage Selector Switch



# **RS25 Rotary switch Series**

### 1.Electrical Characteristics

Rated voltage: AC 125V Maximum operating current: 0.3A

 $\begin{array}{ll} \mbox{Insulation resistance:} & 100 \mbox{M}\Omega \mbox{ Min at DC 500V} \\ \mbox{Dielectric strength:} & 1 \mbox{ minute at AC 500V} \end{array}$ 

#### 2.Mechanical Characteristics

Operating force: 0.5-1.5kgf.cm
Rotation stopper strength: More than 5kgf.cm

Push-Pull Strength of shaft 8KG

#### 3.Endurance Characteristics

Rotational life: 10,000cycles

Operating temperature range: -10°C to+70°C

Storage temperature range: -40°C to+85°C

## **Our Factory**

## **Company Introduction**

Dongguan City Taotao Electronics Co., Lt