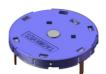

## EC21 Planar Encoder Remote Control Encoder with Push Button

#### **Product Specification**

• Size: 21mm

Trademark: TAOWAVES
 Pulse Number: 12pulses/360°
 Transport Package: Carton

• Type: Incremental

Customized: Support Customization

Function: Rotary Encoder
 Signal Output: Voltage Output
 Rotational Life: 30000cycles

• Highlight: Push Button Planar Encoder,

Remote Control Planar Encoder,

EC21 Planar Encoder