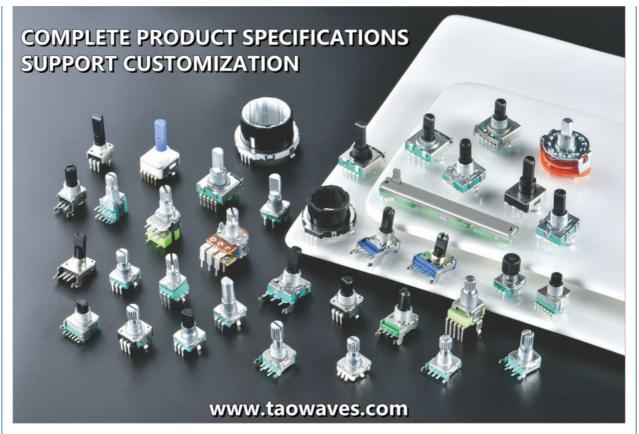

## EC21 Planar Encoder Remote Control Encoder with Push Button

#### **Product Specification**

• Size: 21mm

Trademark: TAOWAVES
 Pulse Number: 12pulses/360°
 Transport Package: Carton

• Type: Incremental

Customized: Support Customization

Function: Rotary Encoder
 Signal Output: Voltage Output
 Rotational Life: 30000cycles

• Highlight: Push Button Planar Encoder,

Remote Control Planar Encoder,

EC21 Planar Encoder