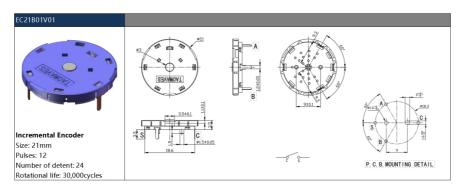

#### **Product Specification**

• Size: 21mm

Trademark: TAOWAVES
 Pulse Number: 12pulses/360°
 Transport Package: Carton

• Type: Incremental

Customized: Support Customization

Function: Rotary Encoder
 Signal Output: Voltage Output
 Rotational Life: 30000cycles

### **EC21 Series Encoder Specifications**

| DC 5V                |
|----------------------|
| 12pulses/360°        |
| 100MΩ Min at DC 250V |
| 1 minute at AC300V   |
| T1,T2,T3,T4≥0.08T    |
|                      |
| 360°(Endless)        |
| Max 50gf.cm          |
|                      |
| 30,000cycles         |
| -30°C to+80°C        |
| -40°C to+85°C        |
|                      |