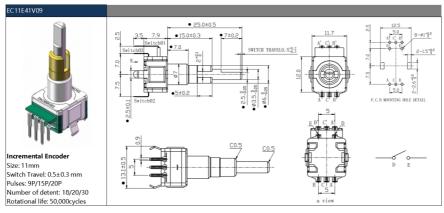

## EC11 Dual Shaft Rotary Encoder Switch Double Metal Shaft Encoder

### **Product Specification**

Function: Rotary Encoder
Pulses: 9P/15P/20P
Working Principle: Incremental
Size: 11mm

• Customized: Support Customization

Factory Type: ODM Factory
Lead Time: 5-14days
Detent: 8/20/30
Switch Travel: 0.5±0.3 Mm

#### **EC11 Series Encoder Specifications**

| Lott defies Encoder opecifications |                                                                               |
|------------------------------------|-------------------------------------------------------------------------------|
| 1.Electrical Characteristics       |                                                                               |
| Rated voltage:                     | DC 5V                                                                         |
| Resolution:                        | 9P/15P/20Ppulses/360°                                                         |
| Insulation resistance:             | 100MΩ Min at DC 250V                                                          |
| Dielectric strength:               | 1 minute at AC300V                                                            |
| Phase Difference:                  | T1,T2,T3,T4≥0.08T                                                             |
| 2.Mechanical Characteristics       |                                                                               |
| Total ratational angle:            | 360°(Endless)                                                                 |
| Detent torque:                     | External Shaft ■10±7mN.m (100±70gf.cm) Internal Shaft ■10±7mN.m (100±70gf.cm) |
| Shaft wobble:                      | 0.7*L/30mm p-p Max(L: mounting height)                                        |
| Push-Pull Strength of shaft        | 8KG                                                                           |
| Operation fore of switch:          | 450±200gf                                                                     |
| Travel of switch:                  | 0.5±0.3 mm                                                                    |
| 3.Endurance Characteristics        |                                                                               |
| Rotational life:                   | 50,000cycles                                                                  |
| Push-life:                         | 50,000cycles                                                                  |
| Operating temperature range:       | -30°C to+80°C                                                                 |
| Storage temperature range:         | -40°C to+85°C                                                                 |
|                                    |                                                                               |