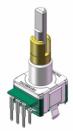

## EC11 Dual Shaft Rotary Encoder Switch Double Metal Shaft Encoder

### **Product Specification**

Function: Rotary Encoder
Pulses: 9P/15P/20P
Working Principle: Incremental
Size: 11mm

• Customized: Support Customization

Factory Type: ODM Factory
Lead Time: 5-14days
Detent: 8/20/30
Switch Travel: 0.5±0.3 Mm

Highlight: EC11 Rotary Encoder Switch,
 Dual Shaft Rotary Encoder Switch