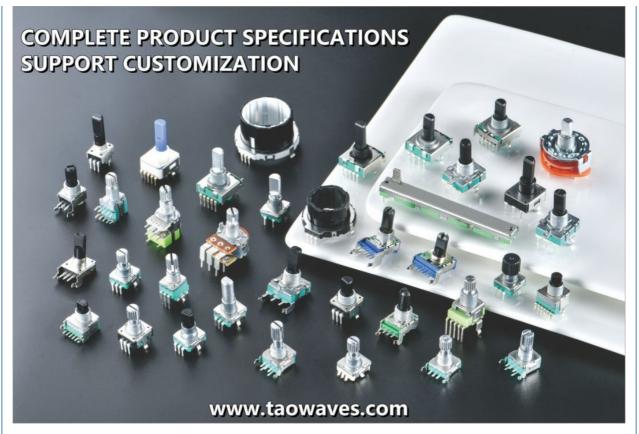

### **Product Specification**

Function: Rotary Encoder
Pulses: 9P/15P/20P
Working Principle: Incremental
Size: 11mm

• Customized: Support Customization

Factory Type: ODM Factory
Lead Time: 5-14days
Detent: 8/20/30
Switch Travel: 0.5±0.3 Mm

Highlight: EC11 Rotary Encoder Switch,
 Dual Shaft Rotary Encoder Switch