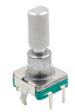

# 11mm Rotary Encoder Shaft Lagging With Push Button

# EC11A02V01

# Incremental Encoder

Size: 11mm

Switch Travel: 1.5mm Pulses: 8/9/15/20

Number of detent: 0/16/18/20/30 Rotational life: 30000cycles