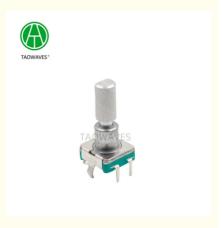

# 11mm Rotary Encoder Shaft Lagging With Push Button

# EC11A02V01

# Incremental Encoder

Size: 11mm

Switch Travel: 1.5mm Pulses: 8/9/15/20

Number of detent: 0/16/18/20/30 Rotational life: 30000cycles