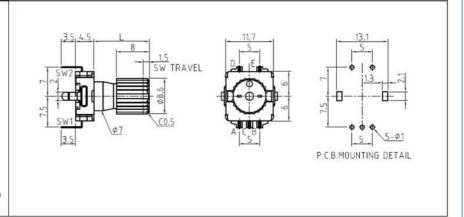

# Incremental Encoder

Size: 11mm

Switch Travel: 1.5mm Pulses: 8/9/15/20

Number of detent: 0/16/18/20/30 Rotational life: 30000cycles

## 1.Electrical Characteristics

Rated voltage: DC 5V

Resolution:8/9/15/20 pulses/ $360^{\circ}$ Insulation resistance: $100M\Omega$  Min at DC 250VDielectric strength:1 minute at AC300V

Phase Difference: 8≥10ms /9≥8.9ms / 15≥5.6ms / 20≥4.0ms

## 2.Mechanical Characteristics

Total ratational angle: 360°(Endless)

Detent torque: 2~15mN.m.(20~150gf.cm)

Shaft wobble: 0.7\*L/30mm p-p Max(L: mounting height)

Push-Pull Strength of shaft 8KG

Operation fore of switch: 500±200gf

Travel of switch: 1.5±0.5 mm