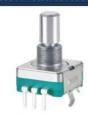

#### 11cm Steel Ball Structure Encoder Metal Shaft With/Without Push Button

### EC11B33V01 Steel ball structure

Incremental Encoder

Size: 11mm Switch Travel: Without/0.5mm Pulses: 8/12/16/20 Number of detent: 12/16/20 Rotational life: 30000cycles

Ø1