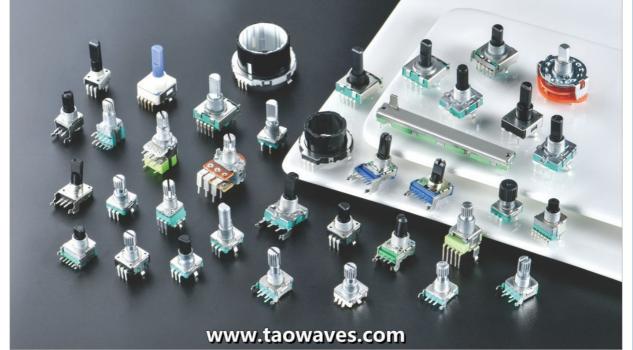

# More Images

#### **Product Description**

#### 11cm Steel Ball Structure Encoder Metal Shaft With/Without Push Button

### EC11B33V01 Steel ball structure

Incremental Encoder

Size: 11mm Switch Travel: Without/0.5mm Pulses: 8/12/16/20 Number of detent: 12/16/20 Rotational life: 30000cycles

Ø1