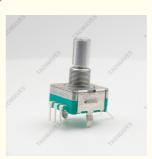

#### 11cm Steel Ball Structure Encoder Metal Shaft With/Without Push Button

### EC11B33V01 Steel ball structure

Incremental Encoder

Size: 11mm Switch Travel: Without/0.5mm Pulses: 8/12/16/20 Number of detent: 12/16/20 Rotational life: 30000cycles

Ø1