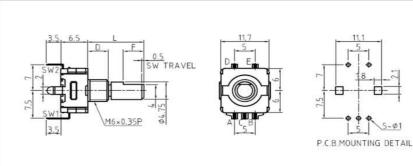

#### 2.Mechanical Characteristics

| Total ratational angle:     | 360°(Endless)                          |
|-----------------------------|----------------------------------------|
| Detent torque:              | 2~15mN.m.(20~150gf.cm)                 |
| Shaft wobble:               | 0.7*L/30mm p-p Max(L: mounting height) |
| Push-Pull Strength of shaft | 8KG                                    |
| Operation fore of switch:   | 500±200gf                              |
| Travel of switch:           | 0.5±0.3 mm                             |

#### 3.Endurance Characteristics

| Rotational life:             | 30,000cycles  |
|------------------------------|---------------|
| Push-life:                   | 30,000cycles  |
| Operating temperature range: | -30°C to+80°C |
| Storage temperature range:   | -40°C to+85°C |