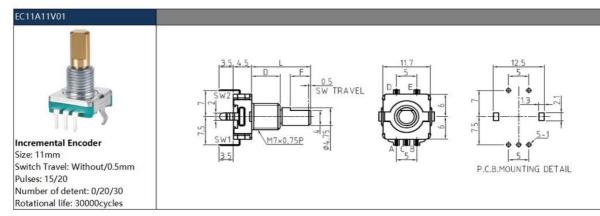

## Encoders Rotary EC11 Mini Rotary Encoder Switch High Torque Detent Manufacturing

## **EC11 Series Product Specifications**

| 1.Electrical Characteristics |                                     |
|------------------------------|-------------------------------------|
| Rated voltage:               | DC 5V                               |
| Resolution:                  | 15/20pulses/360°                    |
| Insulation resistance:       | $100 \text{M}\Omega$ Min at DC 250V |
| Dielectric strength:         | 1 minute at AC300V                  |
| Phase Difference:            | 15≥5.6ms / 20≥4.0ms                 |
|                              |                                     |

| 2.Mechanical Characteristics |                                        |
|------------------------------|----------------------------------------|
| Total ratational angle:      | 360°(Endless)                          |
| Detent torque:               | 2~15mN.m.(20~150gf.cm)                 |
| Shaft wobble:                | 0.7*L/30mm p-p Max(L: mounting height) |
| Push-Pull Strength of shaft  | 8KG                                    |
| Operation fore of switch:    | 500±200gf                              |
| Travel of switch:            | 0.5±0.3 mm                             |
|                              |                                        |

# 3.Endurance Characteristics

| Rotational life:             | 30,000cycles  |
|------------------------------|---------------|
| Push-life:                   | 30,000cycles  |
| Operating temperature range: | -30ºC to+80ºC |
| Storage temperature range:   | -40ºC to+85ºC |