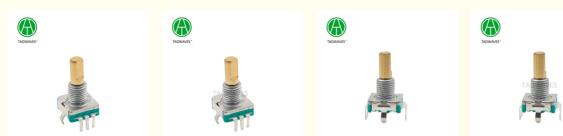

Dongguan Taotao Electronics Co., Ltd.

# **Basic Information**

ttencoder.com



## **Product Specification**

- Model NO .:
- Readout Mode:
- Operating System:
- Signal Output:
- Axle Sleeve Type:
- Package:
- Installation Form:
- Brand:
- Axonia:
- Shaft:
- Transport Package:
- Specification:
- Trademark:
- Origin:
- Customization:



Axle Sleeve Type Taowaves

EC11A11V01

Contact

Copper/Aluminum Carton 11mm

TAOWAVES

- China
- Available









for more products please visit us on ttencoder.com

## **Product Description**

## Encoders Rotary EC11 Mini Rotary Encoder Switch High Torque Detent Manufacturing



## **EC11 Series Product Specifications**

| 1.Electrical Characteristics |                                     |
|------------------------------|-------------------------------------|
| Rated voltage:               | DC 5V                               |
| Resolution:                  | 15/20pulses/360°                    |
| Insulation resistance:       | $100 \text{M}\Omega$ Min at DC 250V |
| Dielectric strength:         | 1 minute at AC300V                  |
| Phase Difference:            | 15≥5.6ms / 20≥4.0ms                 |
|                              |                                     |

| 2.Mechanical Char