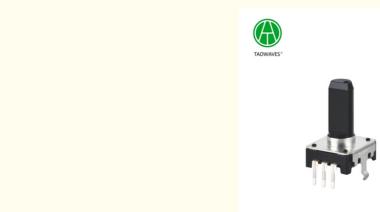

## 12mm Plastic Shaft Rotary Encoder for Small Appliances Without Switch

# EC12A00V01

Size: 12mm Switch Travel: Without Pulses: 12/24 Number of detent: 0/12/24 Rotational life: 30000cycles