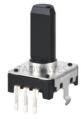

# More Images

## 12mm Plastic Shaft Rotary Encoder for Small Appliances Without Switch

# EC12A00V01

Size: 12mm Switch Travel: Without Pulses: 12/24 Number of detent: 0/12/24 Rotational life: 30000cycles