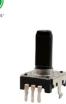

## 12mm Plastic Shaft Rotary Encoder for Small Appliances Without Switch

# EC12A00V01

Size: 12mm Switch Travel: Without Pulses: 12/24 Number of detent: 0/12/24 Rotational life: 30000cycles