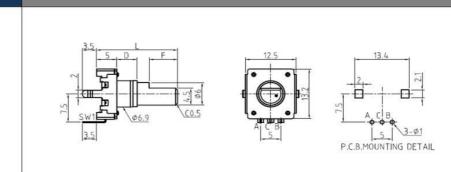

# **EC12 Series Product Specifications**

| 1.Electrical Characteristics |                              |
|------------------------------|------------------------------|
| Rated voltage:               | DC 5V                        |
| Resolution:                  | 12/24pulses/360°             |
| Insulation resistance:       | 100M $\Omega$ Min at DC 250V |
| Dielectric strength:         | 1 minute at AC300V           |
| Phase Difference:            | 12≥6.7ms / 24≥3.4ms          |

#### 2.Mechanical Characteristics

| Total ratational angle:     | 360°(Endless)                          |
|-----------------------------|----------------------------------------|
| Detent torque:              | 3~15mN.m.(30~150gf.cm)                 |
| Shaft wobble:               | 0.7*L/30mm p-p Max(L: mounting height) |
| Push-Pull Strength of shaft | 8KG                                    |

#### 3.Endurance Characteristics

| Rotational life:             | 30,000cycles  |
|------------------------------|---------------|
| Operating temperature range: | -30ºC to+80ºC |
| Storage temperature range:   | -40ºC to+85ºC |