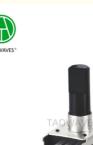

# EC12 Incremental Encoder with Rotary Plastic Handle Vertical Pin Thin Base

# EC12A00H01

Size: 12mm Switch Travel: Without Pulses: 12/24 Number of detent: 0/12/24 Rotational life: 30000cycles