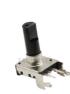

# EC12 Incremental Encoder with Rotary Plastic Handle Vertical Pin Thin Base

# EC12A00H01

Size: 12mm Switch Travel: Without Pulses: 12/24 Number of detent: 0/12/24 Rotational life: 30000cycles