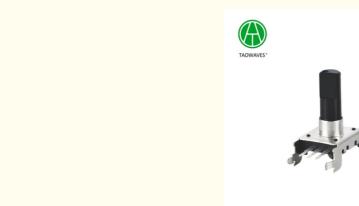

# EC12 Incremental Encoder with Rotary Plastic Handle Vertical Pin Thin Base

# EC12A00H01

Size: 12mm Switch Travel: Without Pulses: 12/24 Number of detent: 0/12/24 Rotational life: 30000cycles