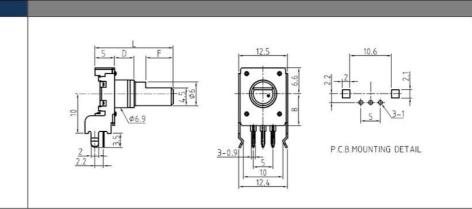

# EC12A00H01

Size: 12mm Switch Travel: Without Pulses: 12/24 Number of detent: 0/12/24 Rotational life: 30000cycles

## **EC12 Series Product Specifications**

| 1.Electrical Characteristics |                              |
|------------------------------|------------------------------|
| Rated voltage:               | DC 5V                        |
| Resolution:                  | 12/24pulses/360°             |
| Insulation resistance:       | 100M $\Omega$ Min at DC 250V |
| Dielectric strength:         | 1 minute at AC300V           |
| Phase Difference:            | 12≥6.7ms / 24≥3.4ms          |

#### 2.Mechanical Characteristics

| 360°(Endless)                          |
|----------------------------------------|
| 3~15mN.m.(30~150gf.cm)                 |
| 0.7*L/30mm p-p Max(L: mounting height) |
| 8KG                                    |
|                                        |

#### 3.Endurance Characteristics

| Rotational life:             | 30,000cycles  |
|------------------------------|---------------|
| Operating temperature range: | -30ºC to+80ºC |
| Storage temperature range:   | -40ºC to+85ºC |