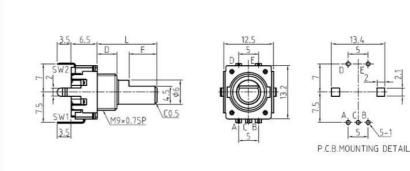

# EC12C31V02

Incremental Encoder Size: 12mm Switch Travel: 0.5mm Pulses: 12/24 Number of detent: 0/12/24 Rotational life: 30000cycles

#### 2.Mechanical Characteristics

| Total ratational angle:     | 360°(Endless)                          |
|-----------------------------|----------------------------------------|
| Detent torque:              | 3~15mN.m.(30~150gf.cm)                 |
| Shaft wobble:               | 0.7*L/30mm p-p Max(L: mounting height) |
| Push-Pull Strength of shaft | 8KG                                    |
| Operation fore of switch:   | 500±200gf / 1000±200gf                 |
| Travel of switch:           | 0.5±0.3 mm                             |