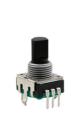

#### 12mm 3-Pin Encoder Switch with Plastic Handle Rotary Encoder Switch for Audio Devices

# EC12C31V02

Incremental Encoder Size: 12mm Switch Travel: 0.5mm Pulses: 12/24 Number of detent: 0/12/24 Rotational life: 30000cycles