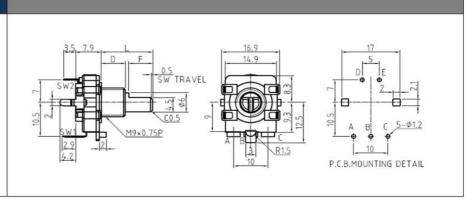

## EC16B21V01

Incremental Encoder Size: 16mm Switch Travel: 0.5mm Pulses: 12/24 Number of detent: 0/12/24 Rotational life: 30000cycles

# **EC16 Series Product Specifications**

| 1.Electrical Characteristics |                              |
|------------------------------|------------------------------|
| Rated voltage:               | DC 5V                        |
| Resolution:                  | 12/24pulses/360°             |
| Insulation resistance:       | 100M $\Omega$ Min at DC 250V |
| Dielectric strength:         | 1 minute at AC300V           |
| Phase Difference:            | 12≥6.7ms / 24≥3.4ms          |

#### 2.Mechanical Characteristics

| Total rotational angles     | 260%(Endless)                          |
|-----------------------------|----------------------------------------|
| Total ratational angle:     | 360°(Endless)                          |
| Detent torque:              | 3~15mN.m.(30~150gf.cm)                 |
| Shaft wobble:               | 0.7*L/30mm p-p Max(L: mounting height) |
| Push-Pull Strength of shaft | 8KG                                    |
| Operation fore of switch:   | 500±200gf / 1000±200gf                 |
| Travel of switch:           | 0.5±0.3 mm                             |
|                             |                                        |

#### 3.Endurance Characteristics

| Rotational life:             | 30,000cycles  |
|------------------------------|---------------|
| Push-life:                   | 20,000cycles  |
| Operating temperature range: | -30ºC to+80ºC |
| Storage temperature range:   | -40ºC to+85ºC |
|                              |               |