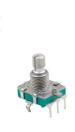

## 16mm Incremental Metal Shaft Rotary Encoder With Shaft Sleeve And No Switch 12/24pulses

Incremental Encoder Size: 16mm Switch Travel: Without Pulses: 12/24 Number of detent: 0/12/24 Rotational life: 30000cycles

## **EC16 Series Product Specifications**

| 1.Electrical Characteristics |                              |
|------------------------------|------------------------------|
| Rated voltage:               | DC 5V                        |
| Resolution:                  | 12/24pulses/360°             |
| Insulation resistance:       | 100M $\Omega$ Min at DC 250V |
| Dielectric strength:         | 1 minute at AC300V           |
| Phase Difference:            | 12≥6.7ms / 24≥3.4ms          |
|                              |                              |

#### 2.Mechanical Characteristics

| Total ratational angle:     | 360°(Endless)                          |
|-----------------------------|----------------------------------------|
| Detent torque:              | 3~15mN.m.(30~150gf.cm)                 |
| Shaft wobble:               | 0.7*L/30mm p-p Max(L: mounting height) |
| Push-Pull Strength of shaft | 8KG                                    |

#### 3.Endurance Characteristics

| Rotational life:             | 30,000cycles  |
|------------------------------|---------------|
| Operating temperature range: | -30ºC to+80ºC |
| Storage temperature range:   | -40ºC to+85ºC |