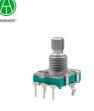

## 16mm Incremental Metal Shaft Rotary Encoder With Shaft Sleeve And No Switch 12/24pulses

Incremental Encoder Size: 16mm Switch Travel: Without Pulses: 12/24 Number of detent: 0/12/24 Rotational life: 30000cycles

## **EC16 Series Product Specifications**

| 1.Electrical Characteristics |                              |
|------------------------------|------------------------------|
| Rated voltage:               | DC 5V                        |
| Resolution:                  | 12/24pulses/360°             |
| Insulation resistance:       | 100M $\Omega$ Min at DC 250V |
| Dielectric strength:         | 1 minute at AC300V           |
| Phase Difference:            | 12≥6.7ms / 24≥3.4ms          |
|                              |                              |

#### 2.Mechanical Characteristics

| Total ratational angle:     | 360°(Endless)                          |
|-----------------------------|----------------------------------------|
| Detent torque:              | 3~15mN.m.(30~150gf.cm)                 |
| Shaft wobble:               | 0.7*L/30mm p-p Max(L: mounting height) |
| Push-Pull Strength of shaft | 8KG                                    |

#### 3.Endurance Characteristics

| Rotational life:             | 30,000cycles  |
|------------------------------|---------------|
| Operating temperature range: | -30ºC to+80ºC |
| Storage temperature range:   | -40ºC to+85ºC |