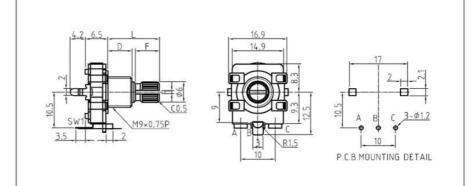

## 16mm Incremental Metal Shaft Rotary Encoder With Shaft Sleeve And No Switch 12/24pulses

Incremental Encoder Size: 16mm Switch Travel: Without Pulses: 12/24 Number of detent: 0/12/24 Rotational life: 30000cycles

## **EC16 Series Product Specifications**

| 1.Electrical Characteristics |                              |
|------------------------------|------------------------------|
| Rated voltage:               | DC 5V                        |
| Resolution:                  | 12/24pulses/360°             |
| Insulation resistance:       | 100M $\Omega$ Min at DC 250V |
| Dielectric strength:         | 1 minute at AC300V           |
| Phase Difference:            | 12≥6.7ms / 24≥3.4ms          |
|                              |                              |

#### 2.Mechanical Characteristics

| Total ratational angle:     | 360°(Endless)                          |
|-----------------------------|----------------------------------------|
| Detent torque:              | 3~15mN.m.(30~150gf.cm)                 |
| Shaft wobble:               | 0.7*L/30mm p-p Max(L: mounting height) |
| Push-Pull Strength of shaft | 8KG                                    |

#### 3.Endurance Characteristics

| Rotational life:             | 30,000cycles  |
|------------------------------|---------------|
| Operating temperature range: | -30ºC to+80ºC |
| Storage temperature range:   | -40ºC to+85ºC |