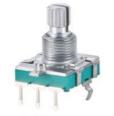

## 16mm Incremental Metal Shaft Rotary Encoder With Shaft Sleeve And No Switch 12/24pulses

Incremental Encoder Size: 16mm Switch Travel: Without Pulses: 12/24 Number of detent: 0/12/24 Rotational life: 30000cycles

## **EC16 Series Product Specifications**

| 1.Electrical Characteristics |                              |
|------------------------------|------------------------------|
| Rated voltage:               | DC 5V                        |
| Resolution:                  | 12/24pulses/360°             |
| Insulation resistance:       | 100M $\Omega$ Min at DC 250V |
| Dielectric strength:         | 1 minute at AC300V           |
| Phase Difference:            | 12≥6.7ms / 24≥3.4ms          |
|                              |                              |

#### 2.Mechanical Characteristics

| Total ratational angle:     | 360°(Endless)                          |
|-----------------------------|----------------------------------------|
| Detent torque:              | 3~15mN.m.(30~150gf.cm)                 |
| Shaft wobble:               | 0.7*L/30mm p-p Max(L: mounting height) |
| Push-Pull Strength of shaft | 8KG                                    |

#### 3.Endurance Characteristics

| Rotational life:             | 30,000cycles  |
|------------------------------|---------------|
| Operating temperature range: | -30ºC to+80ºC |
| Storage temperature range:   | -40ºC to+85ºC |