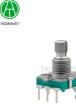

## 16mm Incremental Metal Shaft Rotary Encoder With Shaft Sleeve And No Switch 12/24pulses

Incremental Encoder Size: 16mm Switch Travel: Without Pulses: 12/24 Number of detent: 0/12/24 Rotational life: 30000cycles

## **EC16 Series Product Specifications**

| 1.Electrical Characteristics |                              |
|------------------------------|------------------------------|
| Rated voltage:               | DC 5V                        |
| Resolution:                  | 12/24pulses/360°             |
| Insulation resistance:       | 100M $\Omega$ Min at DC 250V |
| Dielectric strength:         | 1 minute at AC300V           |
| Phase Difference:            | 12≥6.7ms / 24≥3.4ms          |
|                              |                              |

#### 2.Mechanical Characteristics

| Total ratational angle:     | 360°(Endless)                          |
|-----------------------------|----------------------------------------|
| Detent torque:              | 3~15mN.m.(30~150gf.cm)                 |
| Shaft wobble:               | 0.7*L/30mm p-p Max(L: mounting height) |
| Push-Pull Strength of shaft | 8KG                                    |

#### 3.Endurance Characteristics

| Rotational life:             | 30,000cycles  |
|------------------------------|---------------|
| Operating temperature range: | -30ºC to+80ºC |
| Storage temperature range:   | -40ºC to+85ºC |