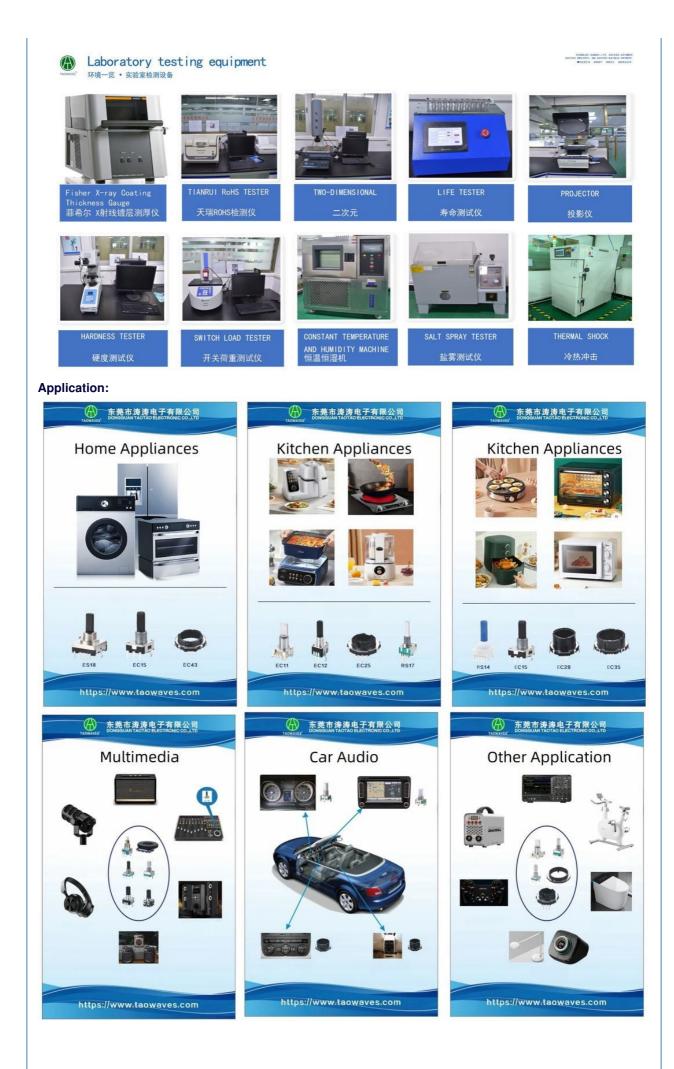

#### **Company Introduction**

Dongguan City Taotao Electronics Co., Ltd, was established in May 2014 and is now located at Weichang Road, Chashan Town, Dongguan City. It has14,000 square meters of standard factory buildings and dormitories, whichhas beautiful environment and convenient transportation. We are a nationalhigh-tech enterprise which professional in designing, manufacturing andselling encoders, potentiometers, switches, sensors, and encoder smart modulesThe components are extensively utilized for white household electricalappliances, small home appliances, smart home appliances, car audio.bluetooth audio,multimedia audio,instrumentation, medical equipmentelectronic cigarettes, computer peripheral communication equipment.aviation model aircraft and other fields.

Taotao has engaged excellent technical R & D personnel in the industryand management personnel with abundant experiences since establishment. They have been developing new products and conducting improvement and upgrading to meet clients' requirements. For guaranteeing the products qualitythey continuously enhances the percentage of self-production for the key parts. like 100% self-producing for plastic parts and lathing shafts, and invest for developing automatic producing machines and testing instruments.