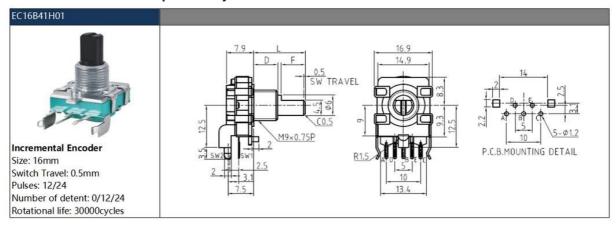

# **Product Specification**

Model NO.: EC16B41H01Readout Mode: Contact

Operating System: Contact Brush Type
 Signal Output: Voltage Output
 Axle Sleeve Type: Empty Type

• Package: -

• Installation Form: Axle Sleeve Type

# Insulated Shaft 16mm 5-pin Rotary Encoder With Push Button

# **EC16 Series Product Specifications**

### 1.Electrical Characteristics

Rated voltage: DC 5V

Resolution: 12/24pulses/360° Insulation resistance: 100MΩ Min at DC 250V Dielectric strength: 1 minute at AC300V Phase Difference: 12≥6.7ms / 24≥3.4ms

### 2.Mechanical Characteristics

Total ratational angle: 360°(Endless)

Detent torque: 3~15mN.m.(30~150gf.cm)

Shaft wobble: 0.7\*L/30mm p-p Max(L: mounting height)

Push-Pull Strength of shaft 8KG

Operation fore of switch: 500±200gf / 1000±200gf

Travel of switch: 0.5±0.3 mm

# 3.Endurance Characteristics

Rotational life: 30,000cycles
Push-life: 20,000cycles
Operating temperature range: -30°C to+80°C
Storage temperature range: -40°C to+85°C