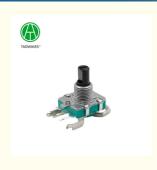

# Axonia EC16B41H01 Analog Encoder with Display Interface for Easy Shaft Rotation Monitoring

# **Basic Information**



# **Product Specification**

Model NO.: EC16B41H01Readout Mode: Contact

Operating System: Contact Brush Type
 Signal Output: Voltage Output
 Axle Sleeve Type: Empty Type

• Package: -

• Installation Form: Axle Sleeve Type

• Brand: Taowaves

• Axonia:

• Customized: Support Customization

Transport Package: Carton
Specification: 16mm
Trademark: TAOWAVES
Origin: China
Customization: Available





# More Images









# **Product Description**

# Insulated Shaft 16mm 5-pin Rotary Encoder With Push Button



# **EC16 Series Product Specifications**

### 1.Electrical Characteristics

Rated voltage: DC 5V

Resolution: 12/24pulses/360° Insulation resistance: 100MΩ Min at DC 250V Dielectric strength: 1 minute at AC300V Phase Difference: 12≥6.7ms / 24≥3.4ms

### 2.Mechanical Characteristics

Total ratational angle: 360°(Endless)

Detent torque: 3~15mN.m.(30~150gf.cm)

Shaft wobble: 0.7\*L/30mm p-p Max(L: mounting height)

Push-Pull Strength of shaft 8KG

Operation fore of switch: 500±200gf / 1000±200gf

Travel of switch: 0.5±0.3 mm

# 3.Endurance Characteristics

Rotational life: 30,000cycles
Push-life: 20,000cycles
Operating temperature range: -30°C to+80°C
Storage temperature range: -40°C to+85°C

#