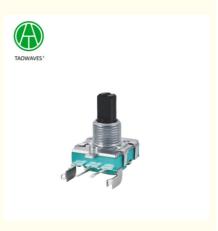

# Insulated Shaft 16mm 5-pin Rotary Encoder With Push Button

# **EC16 Series Product Specifications**

### 1.Electrical Characteristics

Rated voltage: DC 5V

Resolution: 12/24pulses/360° Insulation resistance: 100MΩ Min at DC 250V Dielectric strength: 1 minute at AC300V Phase Difference: 12≥6.7ms / 24≥3.4ms

### 2.Mechanical Characteristics

Total ratational angle: 360°(Endless)

Detent torque: 3~15mN.m.(30~150gf.cm)

Shaft wobble: 0.7\*L/30mm p-p Max(L: mounting height)

Push-Pull Strength of shaft 8KG

Operation fore of switch: 500±200gf / 1000±200gf