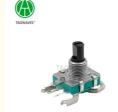

# Axonia EC16B41H01 Analog Encoder with Display Interface for Easy Shaft Rotation Monitoring

# **Basic Information**



# **Product Specification**

Model NO.: EC16B41H01Readout Mode: Contact

Operating System: Contact Brush Type
 Signal Output: Voltage Output
 Axle Sleeve Type: Empty Type

• Package: -

• Installation Form: Axle Sleeve Type

• Brand: Taowaves

• Axonia:

• Customized: Support Customization

Transport Package: Carton
Specification: 16mm
Trademark: TAOWAVES
Origin: China
Customization: Available





# More Images









# **Product Description**

# Insulated Shaft 16mm 5-pin Rotary Encoder With Push Button



# **EC16 Series Product Specifications**

### 1.Electrical Characteristics

Rated voltage: DC 5V

Resolution: 12/24pulses/360° Insulation resistance: 100MΩ Min at DC 250V Dielectric strength: 1 minute at AC300V Phase Difference: 12≥6.7ms / 24≥3.4ms

### 2.Mechanical Characteristics

Total ratational angle: 360°(Endless)

Detent torque: 3~15mN.m.(30~150gf.cm)

Shaft wobble: 0.7\*L/30mm p-p Max(L: mounting height)

Push-Pull Strength of shaft 8KG

Operation fore of switch: 500±200gf / 1000±200gf

Travel of switch: 0.5±0.3 mm

# 3.Endurance Characteristics

Rotational life: 30,000cycles
Push-life: 20,000cycles
Operating temperature range: -30°C to+80°C
Storage temperature range: -40°C to+85°C

# *