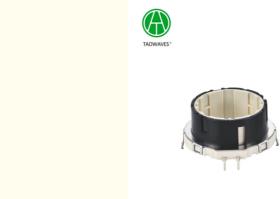

#### 30mm ABC Switch Encoder 30 positioning Hollow Shaft Rotary Encoder Hollow Absolute Encoder

#### **EC35 Series Product Specifications**

| 1.Electrical Characteristics |                          |
|------------------------------|--------------------------|
| Rated voltage:               | DC 5V                    |
| Resolution:                  | 10pulses/360°            |
| Insulation resistance:       | 100MΩ Min at DC 250V     |
| Dielectric strength:         | 1 minute at AC300V       |
| Phase Difference:            | 10≥8.0ms                 |
|                              |                          |
| 2.Mechanical Characteristics |                          |
| Total ratational angle:      | 360°(Endless)            |
| Detent torque:               | 10~30mN.m.(100~300gf.cm) |

#### 2 Endurance Characteristics

| S.Endurance Characteristics  |               |
|------------------------------|---------------|
| Rotational life:             | 30,000cycles  |
| Operating temperature range: | -30ºC to 80ºC |
| Storage temperature range:   | -40ºC to+85ºC |