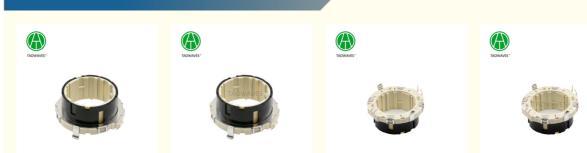

### More Images

#### 30mm ABC Switch Encoder 30 positioning Hollow Shaft Rotary Encoder Hollow Absolute Encoder

#### **EC35 Series Product Specifications**

| 1.Electrical Characteristics |                          |
|------------------------------|--------------------------|
| Rated voltage:               | DC 5V                    |
| Resolution:                  | 10pulses/360°            |
| Insulation resistance:       | 100MΩ Min at DC 250V     |
| Dielectric strength:         | 1 minute at AC300V       |
| Phase Difference:            | 10≥8.0ms                 |
|                              |                          |
| 2.Mechanical Characteristics |                          |
| Total ratational angle:      | 360°(Endless)            |
| Detent torque:               | 10~30mN.m.(100~300gf.cm) |

#### 2 Endurance Characteristics

| S.Endurance Characteristics  |               |
|------------------------------|---------------|
| Rotational life:             | 30,000cycles  |
| Operating temperature range: | -30ºC to 80ºC |
| Storage temperature range:   | -40ºC to+85ºC |