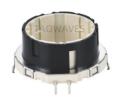

#### 30mm ABC Switch Encoder 30 positioning Hollow Shaft Rotary Encoder Hollow Absolute Encoder

#### **EC35 Series Product Specifications**

| 1.Electrical Characteristics |                          |
|------------------------------|--------------------------|
| Rated voltage:               | DC 5V                    |
| Resolution:                  | 10pulses/360°            |
| Insulation resistance:       | 100MΩ Min at DC 250V     |
| Dielectric strength:         | 1 minute at AC300V       |
| Phase Difference:            | 10≥8.0ms                 |
|                              |                          |
| 2.Mechanical Characteristics |                          |
| Total ratational angle:      | 360°(Endless)            |
| Detent torque:               | 10~30mN.m.(100~300gf.cm) |

#### 2 Endurance Characteristics

| S.Endurance Characteristics  |               |
|------------------------------|---------------|
| Rotational life:             | 30,000cycles  |
| Operating temperature range: | -30ºC to 80ºC |
| Storage temperature range:   | -40ºC to+85ºC |