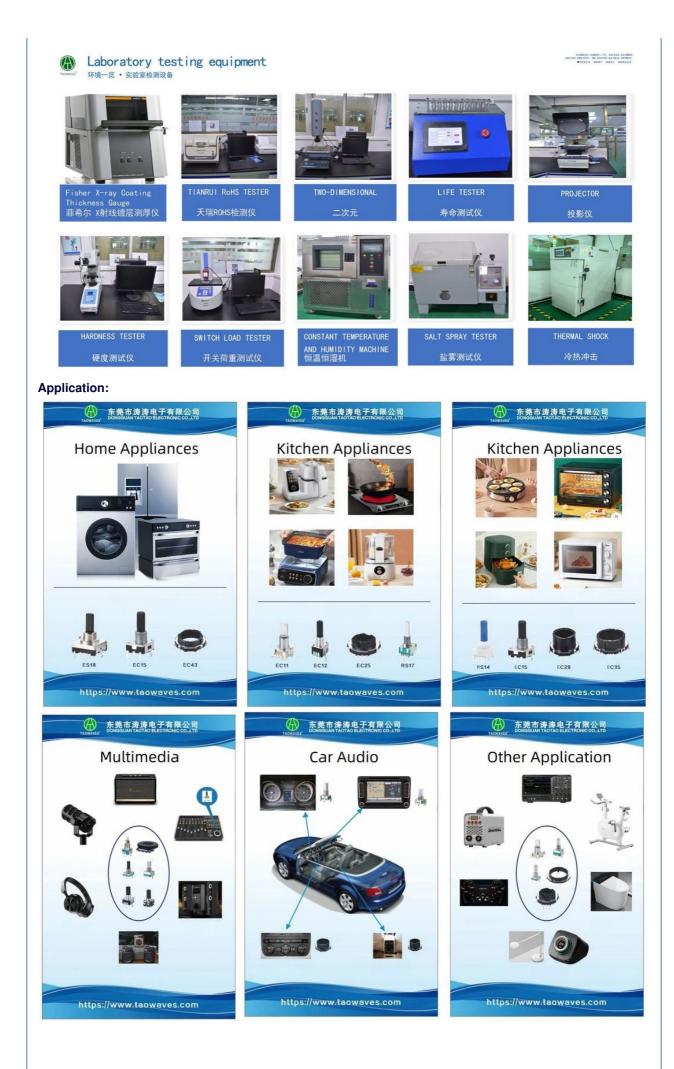

#### **Company Introduction**

Dongguan City Taotao Electronics Co., Ltd, was established in May 2014 and is now located at Weichang Road, Chashan Town, Dongguan City. It has14,000 square meters of standard factory buildings and dormitories, whichhas beautiful environment and convenient transportation. We are a nationalhigh-tech enterprise which professional in designing, manufacturing andselling encoders, potentiometers, switches, sensors, and encoder smart modulesThe components are extensively utilized for white household electricalappliances, small home appliances, smart home appliances, car audio.bluetooth audio,multimedia audio,instrumentation, medical equipmentelectronic cigarettes, computer peripheral communication equipment.aviation model aircraft and other fields.