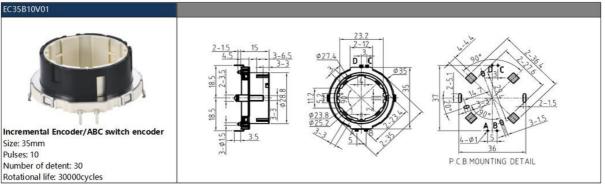

#### 30mm ABC Switch Encoder 30 positioning Hollow Shaft Rotary Encoder Hollow Absolute Encoder

#### **EC35 Series Product Specifications**

| 1.Electrical Characteristics |                          |
|------------------------------|--------------------------|
| Rated voltage:               | DC 5V                    |
| Resolution:                  | 10pulses/360°            |
| Insulation resistance:       | 100MΩ Min at DC 250V     |
| Dielectric strength:         | 1 minute at AC300V       |
| Phase Difference:            | 10≥8.0ms                 |
|                              |                          |
| 2.Mechanical Characteristics |                          |
| Total ratational angle:      | 360°(Endless)            |
| Detent torque:               | 10~30mN.m.(100~300gf.cm) |

#### 2 Endurance Characteristics

| S.Endurance Characteristics  |               |
|------------------------------|---------------|
| Rotational life:             | 30,000cycles  |
| Operating temperature range: | -30ºC to 80ºC |
| Storage temperature range:   | -40ºC to+85ºC |