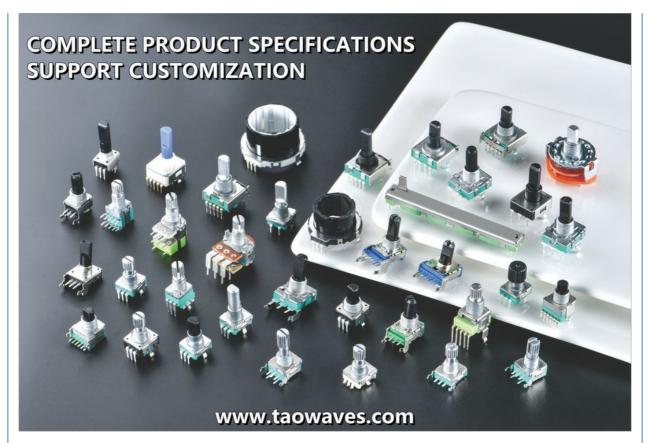

# More Images

#### **Product Description**

#### Ec40 Hollow Shaft Type Device Encoder Hollow Incremental Encoder