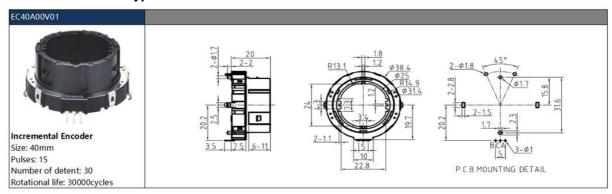

## **EC40 Series Product Specifications**

#### 1.Electrical Characteristics

Rated voltage: DC 5V

Resolution: 15pulses/360°

Insulation resistance:  $100M\Omega$  Min at DC 250V Dielectric strength: 1 minute at AC300V

Phase Difference: 15≥5.6ms

#### 2.Mechanical Characteristics

Total ratational angle: 360°(Endless)

Detent torque: 20±10mN.m.(200±100gf.cm)

Shaft wobble: 300gf Push-Pull Strength of shaft 10KG

## 3.Endurance Characteristics

Rotational life: 30,000cycles

Operating temperature range: -40°C to 85°C

Storage temperature range: -40°C to+85°C