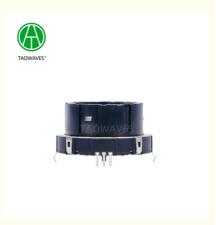

#### Ec40 Hollow Shaft Type Device Encoder Hollow Incremental Encoder

## **EC40 Series Product Specifications**

#### 1.Electrical Characteristics

Rated voltage: DC 5V

Resolution: 15pulses/360°

Insulation resistance:  $100M\Omega$  Min at DC 250V Dielectric strength: 1 minute at AC300V

Phase Difference: 15≥5.6ms

#### 2.Mechanical Characteristics

Total ratational angle: 360°(Endless)

Detent torque: 20±10mN.m.(200±100gf.cm)

Shaft wobble: 300gf Push-Pull Strength of shaft 10KG

## 3.Endurance Characteristics

Rotational life: 30,000cycles

Operating temperature range: -40°C to 85°C

Storage temperature range: -40°C to+85°C