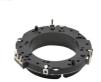

# EC56 Hollow Rotary Encoder Small Appliance Digital Function Control Ultra-thin Incremental Rotary Encoder

# **EC56 Series Product Specifications**

### 1.Electrical Characteristics

Rated voltage: DC 5V

Resolution: 15pulses/360°

Insulation resistance:  $100M\Omega$  Min at DC 250V Dielectric strength: 1 minute at AC 300V

Phase Difference: 15≥5.6ms

### 2.Mechanical Characteristics

Total ratational angle: 360°(Endless)

Detent torque: 10~40mN.m.(100~400gf.cm)

### 3.Endurance Characteristics

Rotational life: 30,000cycles
Operating temperature range: -30°C to+80°C
Storage temperature range: -40°C to+85°C