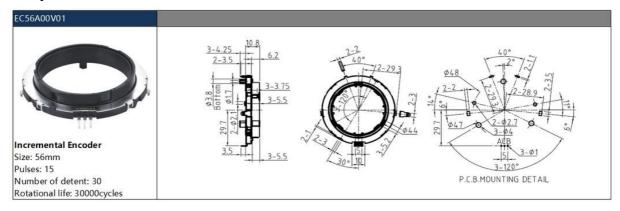

# **EC56 Series Product Specifications**

### 1.Electrical Characteristics

Rated voltage: DC 5V

Resolution: 15pulses/360°

Insulation resistance:  $100M\Omega$  Min at DC 250V Dielectric strength: 1 minute at AC 300V

Phase Difference: 15≥5.6ms

### 2.Mechanical Characteristics

Total ratational angle: 360°(Endless)

Detent torque: 10~40mN.m.(100~400gf.cm)

### 3.Endurance Characteristics

Rotational life: 30,000cycles
Operating temperature range: -30°C to+80°C
Storage temperature range: -40°C to+85°C