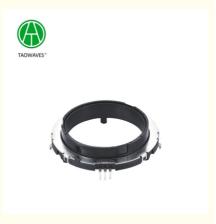

# EC56 Hollow Rotary Encoder Small Appliance Digital Function Control Ultra-thin Incremental Rotary Encoder

# **EC56 Series Product Specifications**

### 1.Electrical Characteristics

Rated voltage: DC 5V

Resolution: 15pulses/360°

Insulation resistance:  $100M\Omega$  Min at DC 250V Dielectric strength: 1 minute at AC 300V

Phase Difference: 15≥5.6ms

### 2.Mechanical Characteristics

Total ratational angle: 360°(Endless)

Detent torque: 10~40mN.m.(100~400gf.cm)

### 3.Endurance Characteristics

Rotational life: 30,000cycles
Operating temperature range: -30°C to+80°C
Storage temperature range: -40°C to+85°C