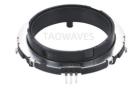

# EC56 Hollow Rotary Encoder Small Appliance Digital Function Control Ultra-thin Incremental Rotary Encoder

# **EC56 Series Product Specifications**

### 1.Electrical Characteristics

Rated voltage: DC 5V

Resolution: 15pulses/360°

Insulation resistance:  $100M\Omega$  Min at DC 250V Dielectric strength: 1 minute at AC 300V

Phase Difference: 15≥5.6ms

### 2.Mechanical Characteristics

Total ratational angle: 360°(Endless)

Detent torque: 10~40mN.m.(100~400gf.cm)

### 3.Endurance Characteristics

Rotational life: 30,000cycles
Operating temperature range: -30°C to+80°C
Storage temperature range: -40°C to+85°C