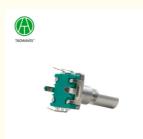

# 11mm Reset Switch Rotary Volume Switch for Car Audio

# **RS11 Series Product Specifications**