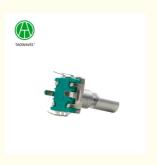

# 11mm Reset Switch Rotary Volume Switch for Car Audio

# **RS11 Series Product Specifications**