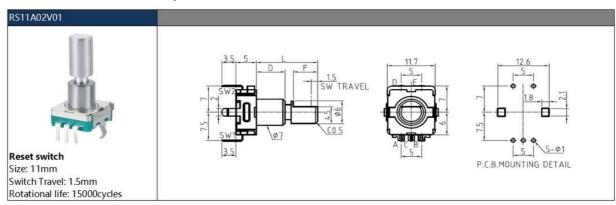

# **Product Specification**

Model NO.: RS11A02V01
Standard: Standard
Structure: Self-Reset
Operation: Knob
Condition: New

Customized: Support Customization

Factory Attributes: ODM
Transport Package: Carton
Specification: 11mm
Trademark: TAOWAVES
Origin: China
Customization: Available
Rotary Number: Single Button

# 11mm Reset Switch Rotary Volume Switch for Car Audio

# **RS11 Series Product Specifications**

### 2.Mechanical Characteristics

Total ratational angle: 90°±5°

Detent torque: 3~20mN.m.(30~200gf.cm)

End stop strength: 3.0Kgf Min

Shaft wobble: 0.7\*L/30mm p-p Max

Push-Pull Strength of shaft 8KG

Operation fore of switch: 500±200gf

Travel of switch: 0.5±0.3 mm

### 3.Endurance Characteristics

Rotational life: 15,000cycles
Push-life: 20,000cycles
Operating temperature range: -30°C to+80°C
Storage temperature range: -40°C to+85°C