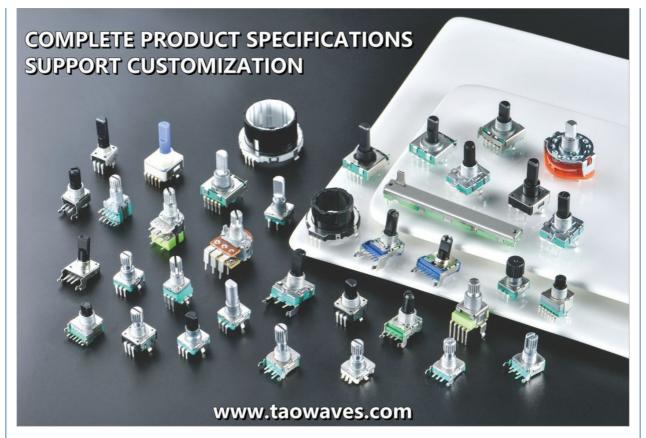

# **Product Specification**

Model NO.: RS11A02V01
Standard: Standard
Structure: Self-Reset
Operation: Knob
Condition: New

Customized: Support Customization

Factory Attributes: ODM
Transport Package: Carton
Specification: 11mm
Trademark: TAOWAVES
Origin: China
Customization: Available
Rotary Number: Single Button

### 2.Do you support customization?

Yes, customization is supported, we need you to provide drawings, usage and requirements.