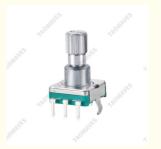

### 11mm Metal shaft incremental rotary encoder

#### EC11A01V01

Type:Incremental Encoder

Size:11mm

Switch Travel: without/0.5mm

Pulses: 8/9/15/20

Number of detent: 0/16/18/20/30 Rotational life: 30,000cycles