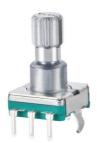

### 11mm Metal shaft incremental rotary encoder

#### EC11A01V01

Type:Incremental Encoder

Size:11mm

Switch Travel: without/0.5mm

Pulses: 8/9/15/20

Number of detent: 0/16/18/20/30 Rotational life: 30,000cycles