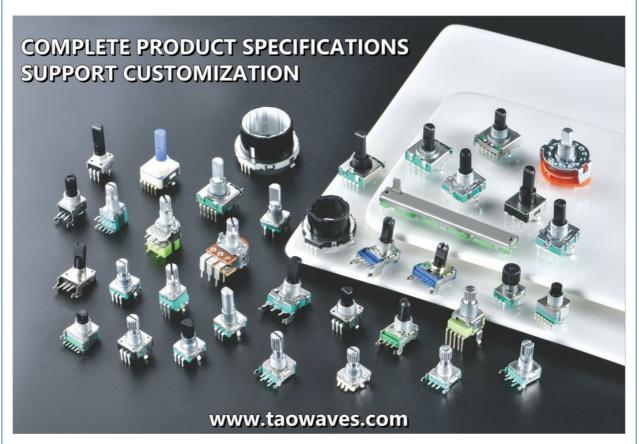

## **Product Description**

### 11mm Metal shaft incremental rotary encoder

#### EC11A01V01

Type:Incremental Encoder

Size:11mm

Switch Travel: without/0.5mm

Pulses: 8/9/15/20

Number of detent: 0/16/18/20/30 Rotational life: 30,000cycles

### **EC11 Series Product Specifications**