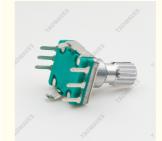

### 11mm Metal shaft incremental rotary encoder

#### EC11A01V01

Type:Incremental Encoder

Size:11mm

Switch Travel: without/0.5mm

Pulses: 8/9/15/20

Number of detent: 0/16/18/20/30 Rotational life: 30,000cycles