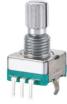

## 11mm Metal shaft incremental rotary encoder

# EC11B01V01

#### Incremental Encoder Size: 11mm Switch Travel: 0.5mm Pulses: 8/9/15/20 Number of detent: 0/16/18/20/30

Rotational life: 30000cycles