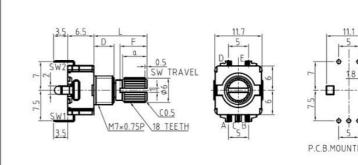

#### Incremental Encoder Size: 11mm Switch Travel: 0.5mm Pulses: 8/9/15/20 Number of detent: 0/16/18/20/30

Rotational life: 30000cycles

#### **EC11 Series Product Specifications** 4 11 1

| 1. Electrical Characteristics |                                       |
|-------------------------------|---------------------------------------|
| Rated voltage:                | DC 5V                                 |
| Resolution:                   | 8/9/15/20pulses/360°                  |
| Insulation resistance:        | 100MΩ Min at DC 250V                  |
| Dielectric strength:          | 1 minute at AC300V                    |
| Phase Difference:             | 8≥10ms /9≥8.9ms / 15≥5.6ms / 20≥4.0ms |
|                               |                                       |

## 2.Mechanical Characteristics

| Total ratational angle:     | 360°(Endless)                          |
|-----------------------------|----------------------------------------|
| Detent torque:              | 2~15mN.m.(20~150gf.cm)                 |
| Shaft wobble:               | 0.7*L/30mm p-p Max(L: mounting height) |
| Push-Pull Strength of shaft | 8KG                                    |
| Operation fore of switch:   | 500±200gf                              |
| Travel of switch:           | 0.5±0.3 mm                             |