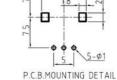

#### **EC11 Series Product Specifications** 4 11 1

| 1. Electrical Characteristics |                                       |
|-------------------------------|---------------------------------------|
| Rated voltage:                | DC 5V                                 |
| Resolution:                   | 8/9/15/20pulses/360°                  |
| Insulation resistance:        | 100MΩ Min at DC 250V                  |
| Dielectric strength:          | 1 minute at AC300V                    |
| Phase Difference:             | 8≥10ms /9≥8.9ms / 15≥5.6ms / 20≥4.0ms |
|                               |                                       |

## 2.Mechanical Characteristics

| Total ratational angle:     | 360°(Endless)                          |
|-----------------------------|----------------------------------------|
| Detent torque:              | 2~15mN.m.(20~150gf.cm)                 |
| Shaft wobble:               | 0.7*L/30mm p-p Max(L: mounting height) |
| Push-Pull Strength of shaft | 8KG                                    |
| Operation fore of switch:   | 500±200gf                              |
| Travel of switch:           | 0.5±0.3 mm                             |