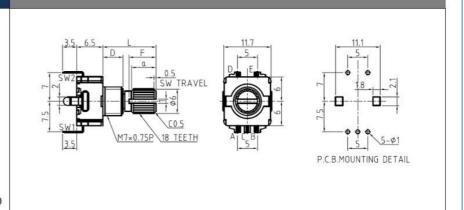

#### Incremental Encoder

Size: 11mm Switch Travel: 0.5mm Pulses: 8/9/15/20

Number of detent: 0/16/18/20/30 Rotational life: 30000cycles

## 1.Electrical Characteristics

Rated voltage: DC 5V

Resolution:8/9/15/20pulses/360°Insulation resistance:100MΩ Min at DC 250VDielectric strength:1 minute at AC300V

Phase Difference: 8≥10ms /9≥8.9ms / 15≥5.6ms / 20≥4.0ms

### 2.Mechanical Characteristics

Total ratational angle: 360°(Endless)

Detent torque: 2~15mN.m.(20~150gf.cm)

Shaft wobble: 0.7\*L/30mm p-p Max(L: mounting height)

Push-Pull Strength of shaft 8KG

Operation fore of switch: 500±200gf

Travel of switch: 0.5±0.3 mm