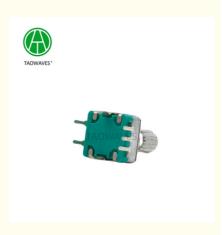

## 11mm Metal shaft incremental rotary encoder

# EC11B01V01

#### Incremental Encoder

Size: 11mm Switch Travel: 0.5mm Pulses: 8/9/15/20

Number of detent: 0/16/18/20/30 Rotational life: 30000cycles