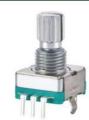

## 11mm Metal shaft incremental rotary encoder

# EC11B01V01

#### Incremental Encoder

Size: 11mm Switch Travel: 0.5mm Pulses: 8/9/15/20

Number of detent: 0/16/18/20/30 Rotational life: 30000cycles