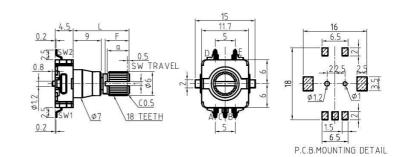

### EC11 Rotary Incremental Switch Encoder with Long Switch Travel Metal Shaft

Incremental Encoder Size: 11mm Switch Travel: 0.5mm Pulses: 15/20 Number of detent: 0/20/30 Rotational life: 30000cycles

#### **EC11 Series Product Specifications**

1.Electrical Characteristics Rated voltage: Resolution: Insulation resistance: Dielectric strength: Phase Difference:

DC 5V 15/20pulses/360° 100MΩ Min at DC 250V 1 minute at AC300V 15P≥5.6ms / 20P≥4.0ms

360°(Endless)

2~15mN.m.(20~150gf.cm) 0.7\*L/30mm p-p Max(L: mounting

height)

8KG

500±200gf

0.5±0.3 mm

#### 2.Mechanical Characteristics

Total ratational angle: Detent torque: Shaft wobble:

Push-Pull Strength of shaft Operation fore of switch: Travel of switch:

3.Endurance Characteristics

| Rotational life:                | 30,000cycles  |
|---------------------------------|---------------|
| Push-life:                      | 30,000cycles  |
| Operating temperature<br>range: | -30ºC to+80ºC |
| Storage temperature range:      | -40ºC to+85ºC |