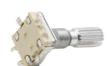

### EC11 Rotary Incremental Switch Encoder with Long Switch Travel Metal Shaft

Incremental Encoder Size: 11mm Switch Travel: 0.5mm Pulses: 15/20 Number of detent: 0/20/30 Rotational life: 30000cycles

#### **EC11 Series Product Specifications**

1.Electrical Characteristics Rated voltage: Resolution: Insulation resistance: Dielectric strength: Phase Difference:

DC 5V 15/20pulses/360° 100MΩ Min at DC 250V 1 minute at AC300V 15P≥5.6ms / 20P≥4.0ms