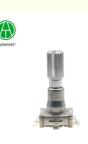

### EC11 Rotary Incremental Switch Encoder with Long Switch Travel Metal Shaft

Incremental Encoder Size: 11mm Switch Travel: 0.5mm Pulses: 15/20 Number of detent: 0/20/30 Rotational life: 30000cycles

#### **EC11 Series Product Specifications**

1.Electrical Characteristics Rated voltage: Resolution: Insulation resistance: Dielectric strength: Phase Difference:

DC 5V 15/20pulses/360° 100MΩ Min at DC 250V 1 minute at AC300V 15P≥5.6ms / 20P≥4.0ms