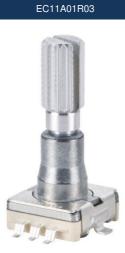

EC11A01R03

Contact

Axle Sleeve Type Taowaves

Carton

- 11mm
- TAOWAVES
- China
- Available

Rotary Encoder

### EC11 Rotary Incremental Switch Encoder with Long Switch Travel Metal Shaft

Incremental Encoder Size: 11mm Switch Travel: 0.5mm Pulses: 15/20 Number of detent: 0/20/30 Rotational life: 30000cycles