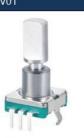

#### 11mm Metal shaft incremental rotary encoder

# EC11A02V01

#### Incremental Encoder Size: 11mm Switch Travel: 1.5mm Pulses: 8/9/15/20 Number of detent: 0/16/18/20/30 Rotational life: 30000cycles