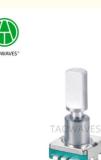

#### 11mm Metal shaft incremental rotary encoder

# EC11A02V01

#### Incremental Encoder Size: 11mm Switch Travel: 1.5mm Pulses: 8/9/15/20 Number of detent: 0/16/18/20/30 Rotational life: 30000cycles