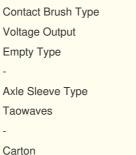

#### 11mm Metal shaft incremental rotary encoder

# EC11A02V01

#### Incremental Encoder Size: 11mm Switch Travel: 1.5mm Pulses: 8/9/15/20 Number of detent: 0/16/18/20/30 Rotational life: 30000cycles