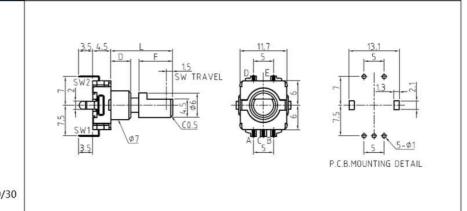

#### Incremental Encoder Size: 11mm Switch Travel: 1.5mm Pulses: 8/9/15/20 Number of detent: 0/16/18/20/30 Rotational life: 30000cycles

# EC11 Series Product Specifications

| T.Electrical Characteristics |                                       |
|------------------------------|---------------------------------------|
| Rated voltage:               | DC 5V                                 |
| Resolution:                  | 8/9/15/20pulses/360°                  |
| Insulation resistance:       | 100MΩ Min at DC 250V                  |
| Dielectric strength:         | 1 minute at AC300V                    |
| Phase Difference:            | 8≥10ms /9≥8.9ms / 15≥5.6ms / 20≥4.0ms |
|                              |                                       |

#### 2.Mechanical Characteristics

| Total ratational angle:     | 360°(Endless)                          |
|-----------------------------|----------------------------------------|
| Detent torque:              | 2~15mN.m.(20~150gf.cm)                 |
| Shaft wobble:               | 0.7*L/30mm p-p Max(L: mounting height) |
| Push-Pull Strength of shaft | 8KG                                    |
| Operation fore of switch:   | 500±200gf                              |
| Travel of switch:           | 1.5±0.5 mm                             |
|                             |                                        |

#### 3.Endurance Characteristics

| Rotational life:             | 30,000cycles  |
|------------------------------|---------------|
| Push-life:                   | 20,000cycles  |
| Operating temperature range: | -30ºC to+80ºC |
| Storage temperature range:   | -40ºC to+85ºC |