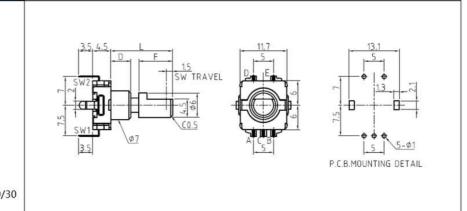

#### Incremental Encoder Size: 11mm Switch Travel: 1.5mm Pulses: 8/9/15/20 Number of detent: 0/16/18/20/30 Rotational life: 30000cycles

#### 2.Mechanical Characteristics

| Total ratational angle:     | 360°(Endless)                          |
|-----------------------------|----------------------------------------|
| Detent torque:              | 2~15mN.m.(20~150gf.cm)                 |
| Shaft wobble:               | 0.7*L/30mm p-p Max(L: mounting height) |
| Push-Pull Strength of shaft | 8KG                                    |
| Operation fore of switch:   | 500±200gf                              |
| Travel of switch:           | 1.5±0.5 mm                             |
|                             |                                        |