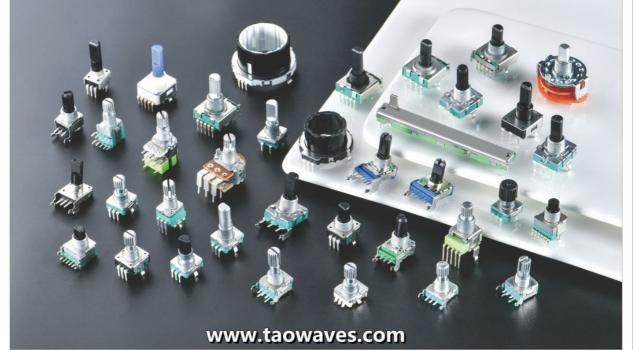

### More Images

 $\mathcal{A}$ 

#### 11mm Metal shaft incremental rotary encoder

# EC11A02V01