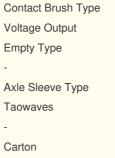

#### 11mm Metal shaft incremental rotary encoder

# EC11A02V01

#### Incremental Encoder Size: 11mm Switch Travel: 1.5mm Pulses: 8/9/15/20 Number of detent: 0/16/18/20/30 Rotational life: 30000cycles