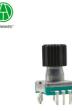

#### 11mm Metal shaft incremental rotary encoder

# EC11A02V01

#### Incremental Encoder Size: 11mm Switch Travel: 1.5mm Pulses: 8/9/15/20 Number of detent: 0/16/18/20/30 Rotational life: 30000cycles