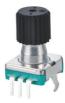

#### 11mm Metal shaft incremental rotary encoder

# EC11A02V01

#### Incremental Encoder Size: 11mm Switch Travel: 1.5mm Pulses: 8/9/15/20 Number of detent: 0/16/18/20/30 Rotational life: 30000cycles