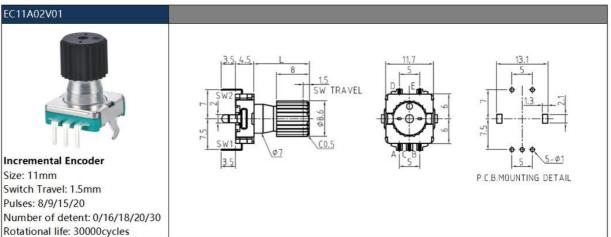

EC11A02V01

- TAOWAVES
- China
- Available
  - Rotary Encoder

 $\mathcal{A}$ 

## **EC11 Series Product Specifications**

## 1.Electrical Characteristics

| Rated voltage:         | DC 5V                                     |
|------------------------|-------------------------------------------|
| Resolution:            | 8/9/15/20pulses/360°                      |
| Insulation resistance: | 100MΩ Min at DC 250V                      |
| Dielectric strength:   | 1 minute at AC300V                        |
| Phase Difference:      | 8≥10ms  /9≥8.9ms / 15≥5.6ms /<br>20≥4.0ms |

#### 2.Mechanical Characteristics

| Total ratational angle:     | 360°(Endless)                          |
|-----------------------------|----------------------------------------|
| Detent torque:              | 2~15mN.m.(20~150gf.cm)                 |
| Shaft wobble:               | 0.7*L/30mm p-p Max(L: mounting height) |
| Push-Pull Strength of shaft | 8KG                                    |
| Operation fore of switch:   | 500±200gf                              |
| Travel of switch:           | 1.5±0.5 mm                             |

#### 3.Endurance Characteristics

| Rotational life:                | 30,000cycles  |
|---------------------------------|---------------|
| Push-life:                      | 20,000cycles  |
| Operating temperature<br>range: | -30ºC to+80ºC |
| Storage temperature range:      | -40ºC to+85ºC |