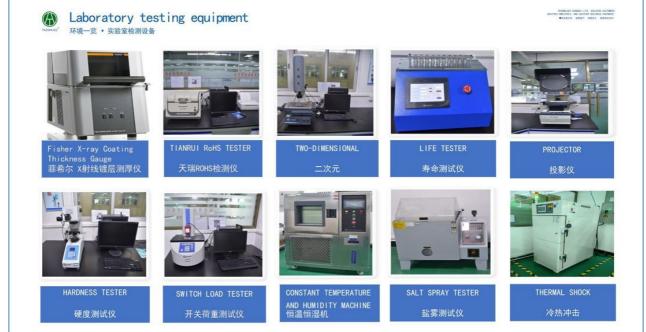

#### 3.Endurance Characteristics

| Rotational life:                | 30,000cycles  |
|---------------------------------|---------------|
| Push-life:                      | 20,000cycles  |
| Operating temperature<br>range: | -30ºC to+80ºC |
| Storage temperature range:      | -40ºC to+85ºC |