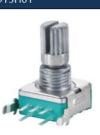

#### EC11 Horizontal Installation Encoder 3 feet D handle

## EC11D13H01

Incremental Encoder Size: 11mm Switch Travel: 0.5mm Pulses: 15/20 Number of detent: 0/20/30 Rotational life: 30000cycles