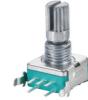

#### EC11 Horizontal Installation Encoder 3 feet D handle

## EC11D13H01

Incremental Encoder Size: 11mm Switch Travel: 0.5mm Pulses: 15/20 Number of detent: 0/20/30 Rotational life: 30000cycles