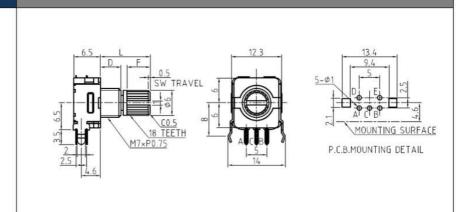

## EC11D13H01

Incremental Encoder Size: 11mm Switch Travel: 0.5mm Pulses: 15/20 Number of detent: 0/20/30 Rotational life: 30000cycles

# **EC11 Series Product Specifications**

| 1. Electrical Characteristics |                      |
|-------------------------------|----------------------|
| Rated voltage:                | DC 5V                |
| Resolution:                   | 15/20pulses/360°     |
| Insulation resistance:        | 100MΩ Min at DC 250V |
| Dielectric strength:          | 1 minute at AC300V   |
| Phase Difference:             | 15≥5.6ms / 20≥4.0ms  |
|                               |                      |

#### 2.Mechanical Characteristics

| Total ratational angle:                                  | 360°(Endless)                          |
|----------------------------------------------------------|----------------------------------------|
| Detent torque:                                           | 2~15mN.m.(20~150gf.cm)                 |
| Shaft wobble:                                            | 0.7*L/30mm p-p Max(L: mounting height) |
| Push-Pull Strength of shaft                              | 8KG                                    |
| Operation fore of switch:                                | 500±200gf                              |
| Travel of switch:                                        | 0.5±0.3 mm                             |
| Push-Pull Strength of shaft<br>Operation fore of switch: | 8KG<br>500±200gf                       |

#### 3.Endurance Characteristics

| Rotational life:             | 30,000cycles  |
|------------------------------|---------------|
| Push-life:                   | 30,000cycles  |
| Operating temperature range: | -30ºC to+80ºC |
| Storage temperature range:   | -40ºC to+85ºC |