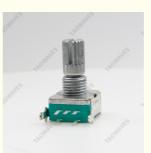

#### EC11 Horizontal Installation Encoder 3 feet D handle

## EC11D13H01

Incremental Encoder Size: 11mm Switch Travel: 0.5mm Pulses: 15/20 Number of detent: 0/20/30 Rotational life: 30000cycles