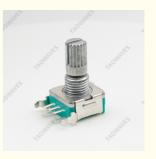

#### EC11 Horizontal Installation Encoder 3 feet D handle

## EC11D13H01

Incremental Encoder Size: 11mm Switch Travel: 0.5mm Pulses: 15/20 Number of detent: 0/20/30 Rotational life: 30000cycles