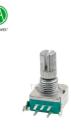

#### EC11 Horizontal Installation Encoder 3 feet D handle

## EC11D13H01

Incremental Encoder Size: 11mm Switch Travel: 0.5mm Pulses: 15/20 Number of detent: 0/20/30 Rotational life: 30000cycles