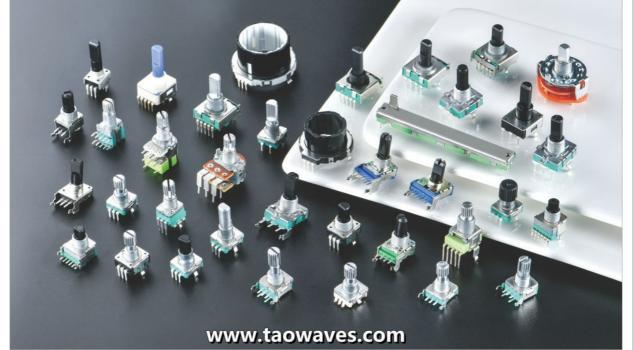

## EC11 Metal Shaft Rotary Encoder 11mm Volume Control Encoder

#### EC11A21V01

Incremental Encoder Size: 11mm Switch Travel: Without/0.5mm Pulses: 15/20 Number of detent: 0/20/30 Rotational life: 30000cycles

# COMPLETE PRODUCT SPECIFICATIONS SUPPORT CUSTOMIZATION