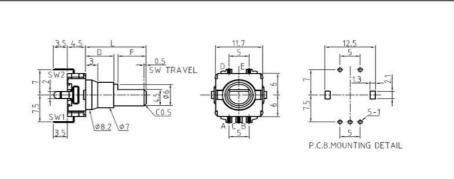

## **EC11 Series Product Specifications**

| 1.Electrical Characteristics |                              |
|------------------------------|------------------------------|
| Rated voltage:               | DC 5V                        |
| Resolution:                  | 15/20pulses/360°             |
| Insulation resistance:       | 100M $\Omega$ Min at DC 250V |
| Dielectric strength:         | 1 minute at AC300V           |
| Phase Difference:            | 15≥5.6ms / 20≥4.0ms          |
|                              |                              |

| 2.Mechanical Characteristics |                                        |
|------------------------------|----------------------------------------|
| Total ratational angle:      | 360°(Endless)                          |
| Detent torque:               | 2~15mN.m.(20~150gf.cm)                 |
| Shaft wobble:                | 0.7*L/30mm p-p Max(L: mounting height) |
| Push-Pull Strength of shaft  | 8KG                                    |
| Operation fore of switch:    | 500±200gf                              |
| Travel of switch:            | 0.5±0.3 mm                             |
|                              |                                        |
| 3.Endurance Characteristics  |                                        |
| Rotational life:             | 30,000cycles                           |
| Push-life:                   | 30,000cycles                           |