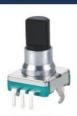

## China Factory Ec11 12 16 Incremental Rotary Encoder 360-Degree Knob with Switch Wholesale

**Basic Information** 

for more products please visit us on ttencoder.com

## EC11 Metal Shaft Rotary Encoder 11mm Volume Control Encoder

#### EC11A21V01

Incremental Encoder Size: 11mm Switch Travel: Without/0.5mm Pulses: 15/20 Number of detent: 0/20/30 Rotational life: 30000cycles