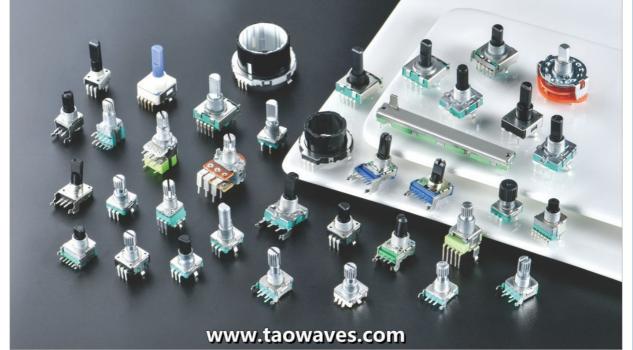

# More Images

#### **Product Description**

#### 11cm Steel Ball Structure Encoder Metal Shaft With/Without Push Button

# EC11B33V01 Steel ball structure

Incremental Encoder

Size: 11mm Switch Travel: Without/0.5mm Pulses: 8/12/16/20 Number of detent: 12/16/20 Rotational life: 30000cycles

Ø1