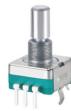

#### 11cm Steel Ball Structure Encoder Metal Shaft With/Without Push Button

# EC11B33V01 Steel ball structure

Incremental Encoder

Size: 11mm Switch Travel: Without/0.5mm Pulses: 8/12/16/20 Number of detent: 12/16/20 Rotational life: 30000cycles

Ø1