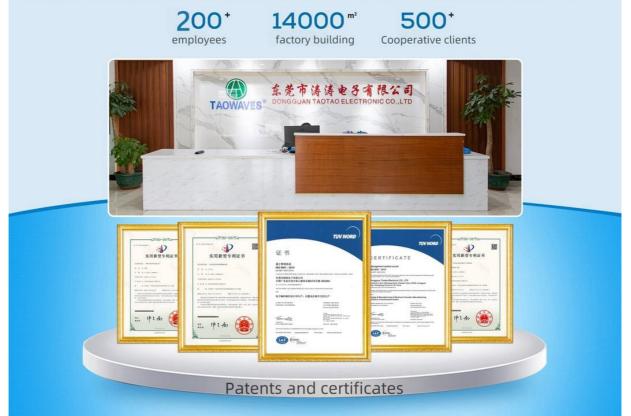

### **Our Factory**

#### **Company Introduction**

Dongguan City Taotao Electronics Co., Ltd, was established in May 2014 and is now located at Weichang Road, Chashan Town, Dongguan City. It has14,000 square meters of standard factory buildings and dormitories, whichhas beautiful environment and convenient transportation. We are a nationalhigh-tech enterprise which professional in designing, manufacturing andselling encoders, potentiometers, switches, sensors, and encoder smart modulesThe components are extensively utilized for white household electricalappliances, small home appliances, smart home appliances, car audio.bluetooth audio,multimedia audio,instrumentation, medical equipmentelectronic cigarettes, computer peripheral communication equipment.aviation model aircraft and other fields.

# COMPLETE PRODUCT SPECIFICATIONS SUPPORT CUSTOMIZATION