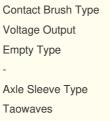

#### 11cm Steel Ball Structure Encoder Metal Shaft With/Without Push Button

# EC11B33V01 Steel ball structure

Incremental Encoder

Size: 11mm Switch Travel: Without/0.5mm Pulses: 8/12/16/20 Number of detent: 12/16/20 Rotational life: 30000cycles

Ø1