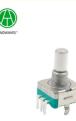

#### 11cm Steel Ball Structure Encoder Metal Shaft With/Without Push Button

# EC11B33V01 Steel ball structure

Incremental Encoder

Size: 11mm Switch Travel: Without/0.5mm Pulses: 8/12/16/20 Number of detent: 12/16/20 Rotational life: 30000cycles

Ø1