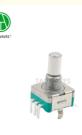

#### 11cm Steel Ball Structure Encoder Metal Shaft With/Without Push Button

# EC11B33V01 Steel ball structure

Incremental Encoder

Size: 11mm Switch Travel: Without/0.5mm Pulses: 8/12/16/20 Number of detent: 12/16/20 Rotational life: 30000cycles

Ø1