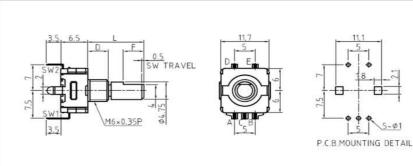

## 1.Electrical Characteristics

Rated voltage: DC 5V Resolution: 8/12/16/20pulses/360° Insulation resistance:  $100 M\Omega$  Min at DC 250V Dielectric strength: 1 minute at AC300V Phase Difference: 8≥10ms /12≥6.7ms / 16≥5.0ms / 20≥4.0ms

#### 2.Mechanical Characteristics

| Total ratational angle:     | 360°(Endless)                          |
|-----------------------------|----------------------------------------|
| Detent torque:              | 2~15mN.m.(20~150gf.cm)                 |
| Shaft wobble:               | 0.7*L/30mm p-p Max(L: mounting height) |
| Push-Pull Strength of shaft | 8KG                                    |
| Operation fore of switch:   | 500±200gf                              |
| Travel of switch:           | 0.5±0.3 mm                             |

#### 3.Endurance Characteristics

| Rotational life:             | 30,000cycles  |
|------------------------------|---------------|
| Push-life:                   | 30,000cycles  |
| Operating temperature range: | -30°C to+80°C |
| Storage temperature range:   | -40°C to+85°C |